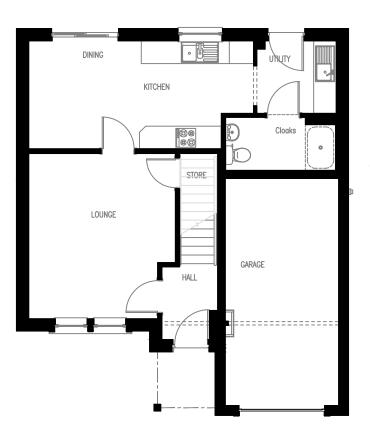

### **GROUND FLOOR**

### **GROUND FLOOR**

| Lounge         | 3.88m x 4.37m | 12'9" x 14'4" |
|----------------|---------------|---------------|
| Kitchen/Dining | 5.94m x 2.85m | 19'6" x 9'4"  |
| Utility        | 1.92m x 1.92m | 6'4" x 6'4"   |
| WC             | 2.95m x 1.40m | 9'8" x 4'7"   |
| Garage         | 3.00m x 6.00m | 9'10" x 19'8" |
|                |               |               |