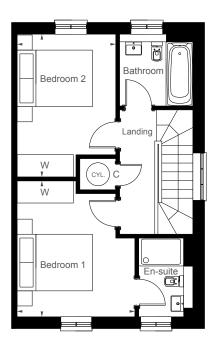

#### First Floor

**Master Bedroom** 

3,591mm x 2,634mm 11'2" x 10'3"

Bedroom 2

3,899mm x 3,143mm 10'3" x 8'8"

#### First Floor