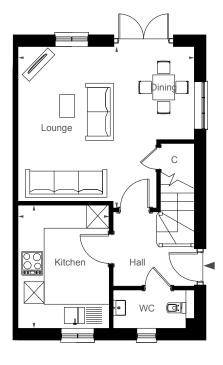

#### **Ground Floor**

Lounge/Dining

4,700mm x 4,365mm 15'5" x 14'10"

Kitchen

3,329mm x 2,425mm 10'3" x 7'8"

#### **Ground Floor**

Details may vary from plot to plot. Dimensions are approximate and should not be used for furniture space, appliance space or carpet sizes. Please ask for details of your chosen plot. The contents of this document do not form or constitute a warranty or represent part of any contract. Please note: to increase legibility these plans have been sized to fit the page. As a result, each plan may be a different scale to others within this document. CGIs are for indicative purposes only and can be subject to change. AH289/June 2025.