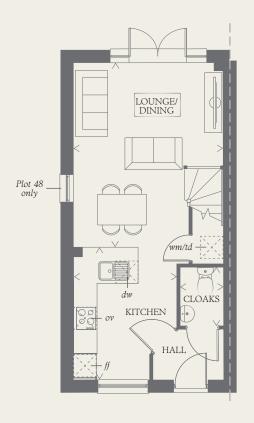

### GROUND FLOOR

| LOUNGE/<br>DINING | 15'9" x 12'8" | 4.80 | X | 3.87 | m |
|-------------------|---------------|------|---|------|---|
| KITCHEN           | 11'3" x 8'9"  | 3.42 | X | 2.67 | m |
| CLOAKS            | 5'0" x 3'8"   | 1.52 | Х | 1.11 | m |

Customers should note this illustration is an example of the Hexham house type. All dimensions indicated are approximate and the furniture layout is for illustrative purposes only. Homes may be 'handed' (mirror image) versions of the illustrations, and may be detached, semi-detached or terraced. Materials used may differ from plot to plot including render and roof tile colours. Detailed plans and specifications are available for inspection for each plot at our Sales Centre during working hours and customers must check their individual specifications prior to making a reservation.