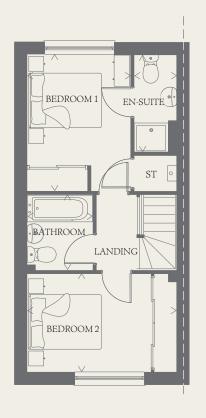

### FIRST FLOOR

| BEDROOM 1 | 11'8" x 8'10" | 3.55 x 2.68 m |
|-----------|---------------|---------------|
| EN-SUITE  | 8'4" x 3'7"   | 2.54 x 1.10 m |
| BEDROOM 2 | 12'8" x 8'4"  | 3.87 x 2.55 m |
| BATHROOM  | 6'6" x 5'7"   | 1.97 x 1.71 m |

Customers should note this illustration is an example of the Hexham house type. All dimensions indicated are approximate and the furniture layout is for illustrative purposes only. Homes may be 'handed' (mirror image) versions of the illustrations, and may be detached, semi-detached or terraced. Materials used may differ from plot to plot including render and roof tile colours. Detailed plans and specifications are available for inspection for each plot at our Sales Centre during working hours and customers must check their individual specifications prior to making a reservation.