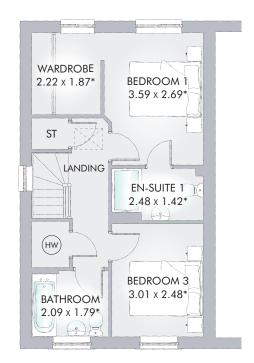

### SECOND FLOOR

| Bedroom 1  | 14′1″ x 10′5″ | 3.59 x 2.69 m* |
|------------|---------------|----------------|
| En-suite 1 | 9′6″ x 5′5″   | 2.48 x 1.42 m* |
| Wardrobe   | 7′3″ x 6′2″   | 2.22 x 1.87 m* |
| Bedroom 3  | 11′8″ x 8′2″  | 3.01 x 2.48 m* |
| Bathroom   | 6′9″ x 5′9″   | 2.09 x 1.79 m* |