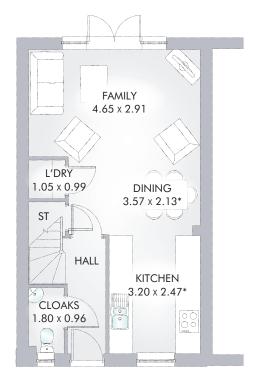

### GROUND FLOOR

| Family  | 15′3″ x 14′0″ | 4.65 x 3.59 m  |
|---------|---------------|----------------|
| Dining  | 11′9″ x 7′0″  | 3.57 x 2.13 m* |
| Kitchen | 10'6" x 8'1"  | 3.20 x 2.47 m* |
| Laundry | 3′5″ x 3′3″   | 1.05 x 0.99 m  |
| Cloaks  | 5′11″ x 1′8″  | 1.80 x 0.96 m  |