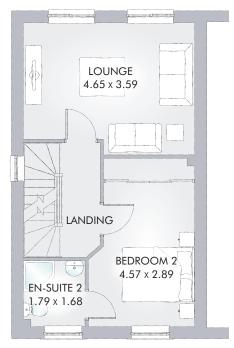

#### FIRST FLOOR

| Lounge     | 15′3″ x 10′4″ | 4.65 x 3.59 m |
|------------|---------------|---------------|
| Bedroom 2  | 15′0″ x 9′6″  | 4.57 x 2.89 m |
| En-suite 2 | 5′10″ x 5′6″  | 1.79 x 1.68 m |