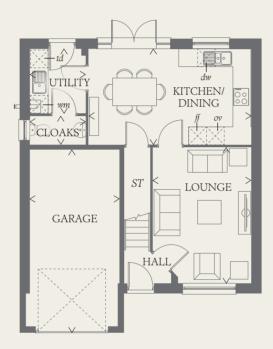

| LOUNGE             | 15'3" x 11'1"                | 4.65 x 3.37 m                  |
|--------------------|------------------------------|--------------------------------|
| KITCHEN/<br>DINING | 18'4" x 10'9"                | 5.58 x 3.28 m                  |
| UTILITY            | 7'2" x 6'3"                  | 2.14 x 1.90 m                  |
|                    |                              |                                |
| CLOAKS             | 6'3" x 3'5"                  | 1.90 x 1.05 m                  |
| CLOAKS<br>GARAGE   | 6'3" x 3'5"<br>19'7" x 10'1" | 1.90 x 1.05 m<br>5.97 x 3.08 m |

KEY

oo Hob

ov Oven

ff Fridge/freezer

< Denotes where dimensions are taken from. All wardrobes are subject to site specification. Please see Sales Consultant for further details.

ST Cupboard

wm Washing machine spacedw Dishwasher space

THINK. WF\_SHRB\_DM.1.0

td Tumble dryer space

HW Hot water cylinder