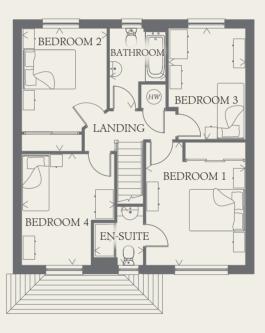

### FIRST FLOOR

| BEDROOM 1 | 13'8" x 11'1" | 4.16 x 3.37 m |
|-----------|---------------|---------------|
| EN-SUITE  | 6'6" x 5'7"   | 1.98 x 1.69 m |
| BEDROOM 2 | 13'8" x 9'5"  | 4.16 x 2.88 m |
| BEDROOM 3 | 12'4" x 8'6"  | 3.77 x 2.60 m |
| BEDROOM 4 | 12'4" x 10'3" | 3.77 x 3.13 m |
| BATHROOM  | 8'10" x 6'4"  | 2.70 x 1.92 m |
|           |               |               |

< Denotes where dimensions are taken from. All wardrobes are subject to site specification. Please see Sales Consultant for further details.

ST Cupboard

wm Washing machine spacedw Dishwasher space

THINK. WF\_SHRB\_DM.1.0

td Tumble dryer space

HW Hot water cylinder