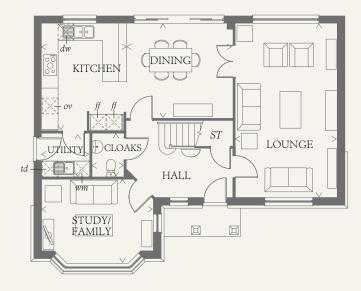

#### GROUND FLOOR

| LOUNGE           | 21'6" x 12'6  | 6.56 x 3.81 m |
|------------------|---------------|---------------|
| KITCHEN          | 13'3" x 10'5" | 4.03 x 3.18 m |
| DINING           | 13'3" x 11'7" | 4.03 x 3.54 m |
| STUDY/<br>FAMILY | 13'9" x 10'4" | 4.19 x 3.16 m |
| CLOAKS           | 5'4" x 4'10"  | 1.63 x 1.21 m |
| UTILITY          | 5'11" x 5'4"  | 1.80 x 1.63 m |
|                  |               |               |

KEY

ov Oven

Beneficial Hob

< Denotes where dimensions are taken from. All wardrobes are subject to site specification. Please see Sales Consultant for further details.

#### THINK. EF\_BALM\_DM.4.0

td Tumble dryer space (m) Hot water cylinder ST Cupboard

*ff* Fridge/freezer*wm* Washing machine space*dw* Dishwasher space