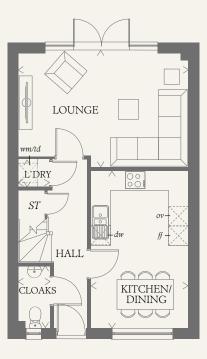

#### GROUND FLOOR

| 15'6" x 9'7"  | 4.73 x 2.93 m |
|---------------|---------------|
| 16'8" x 11'3" | 5.09 x 3.43 m |
| 6'2" x 3'2"   | 1.87 x 0.96 m |
|               | 16'8" x 11'3" |

### KEY

- Image: 00 orHob0vOven
- td Tumble dryer space
- HW Hot water cylinder ST Cupboard
- ∬ Fridge/freezer
- wm Washing machine spacedw Dishwasher space

THINK. EF GRAN SM.3

< Denotes where dimensions are taken from. All wardrobes are subject to site specification. Please see Sales Consultant for further details.