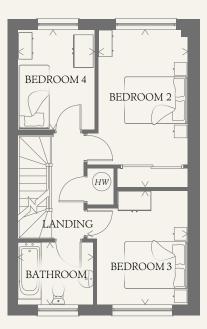

#### FIRST FLOOR

| BEDROOM 2 | 15'6" x 8'10" | 4.73 x 2.70 m |
|-----------|---------------|---------------|
| BEDROOM 3 | 11'3" x 8'11" | 3.43 x 2.73 m |
| BEDROOM 4 | 9'10" x 7'8"  | 3.00 x 2.33 m |
| BATHROOM  | 7'5" x 6'2"   | 2.26 x 1.87 m |

### KEY

- Image: 00 orHob0vOven
- td Tumble dryer space
- HW Hot water cylinder ST Cupboard
- ∬ Fridge/freezer
- wm Washing machine spacedw Dishwasher space

THINK. EF GRAN SM.3

< Denotes where dimensions are taken from. All wardrobes are subject to site specification. Please see Sales Consultant for further details.