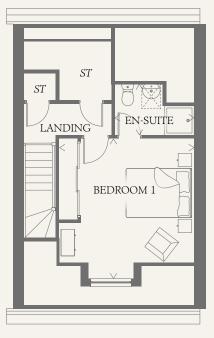

#### SECOND FLOOR

| BEDROOM 1 | 13'9" x 13'1" | 4.19 x 4.00 m |
|-----------|---------------|---------------|
| EN-SUITE  | 7'10" x 5'1"  | 2.38 x 1.54 m |

### CONSUMER CODE FOR HOME BUILDERS

Customers should note this illustration is an example of the Grantham house type. All dimensions indicated are approximate and the furniture layout is for illustrative purposes only. Homes may be 'handed' (mirror image) versions of the illustrations, and may be detached, semi-detached or terraced. Materials used may differ from plot to plot including render and roof tile colours. Detailed plans and specifications are available for inspection for each plot at our Sales Centre during working hours and customers must check their individual specifications prior to making a reservation.

### KEY

- Image: 00 orHob0vOven
- td Tumble dryer space
- HW Hot water cylinder ST Cupboard
- ∬ Fridge/freezer
- wm Washing machine spacedw Dishwasher space

THINK. EF GRAN SM.3

< Denotes where dimensions are taken from. All wardrobes are subject to site specification. Please see Sales Consultant for further details.