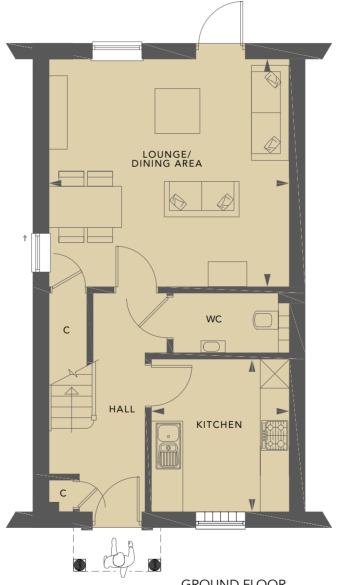

| TOTAL              | 93.02 sq m / 1001 sq ft       |
|--------------------|-------------------------------|
| BEDROOM 2          | 4.41m x 2.76m / 14′5″ x 9′1″  |
| MASTER BEDROOM     | 3.14m x 4.97m / 10'3" x 16'3" |
| KITCHEN            | 3.16m x 2.86m / 10'4" x 9'4"  |
| LOUNGE/DINING AREA | 4.71m x 4.97m / 15′5″ x 16′3″ |

## THE BEECH

Plots 72, 73, 75\*, 76, 77\*, 78, 79, 80\*, 81 & 82\*

**GROUND FLOOR** 

\*Plots 75, 77, 80 & 82 are handed.

†Windows to plots 72, 78 and 82 only. Details may vary from plot to plot. Dimensions are approximate and should not be used for furniture space, appliance space or carpet sizes. Please ask for details of your chosen plot. The contents of this document do not form or constitute a warranty or represent part of any contract. Please note: to increase legibility these plans have been sized to fit the page. As a result each plan may be a different scale to others within this document. S/W – Space for wardrobe. W – Wardrobe (only provided to Master Bedroom). C – Cupboard.