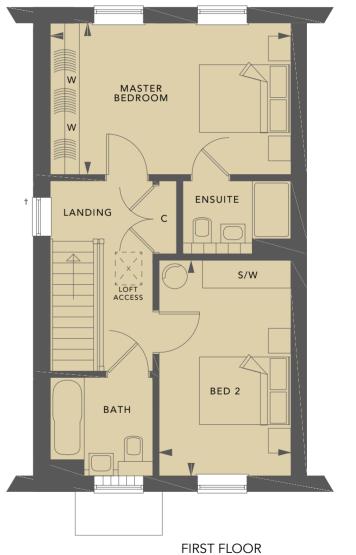

| TOTAL              | 93.02 sq m / 1001 sq ft       |
|--------------------|-------------------------------|
| BEDROOM 2          | 4.41m x 2.76m / 14′5″ x 9′1″  |
| MASTER BEDROOM     | 3.14m x 4.97m / 10'3" x 16'3" |
| KITCHEN            | 3.16m x 2.86m / 10'4" x 9'4"  |
| LOUNGE/DINING AREA | 4.71m x 4.97m / 15′5″ x 16′3″ |

## THE BEECH

Plots 72, 73, 75\*, 76, 77\*, 78, 79, 80\*, 81 & 82\*

**GROUND FLOOR** 

\*Plots 75, 77, 80 & 82 are handed.

†Windows to plots 72, 78 and 82 only. Details may vary from plot to plot. Dimensions are approximate and should not be used for furniture space, appliance space or carpet sizes. Please ask for details of your chosen plot. The contents of this document do not form or constitute a warranty or represent part of any contract. Please note: to increase legibility these plans have been sized to fit the page. As a result each plan may be a different scale to others within this document. S/W – Space for wardrobe. W – Wardrobe (only provided to Master Bedroom). C – Cupboard.