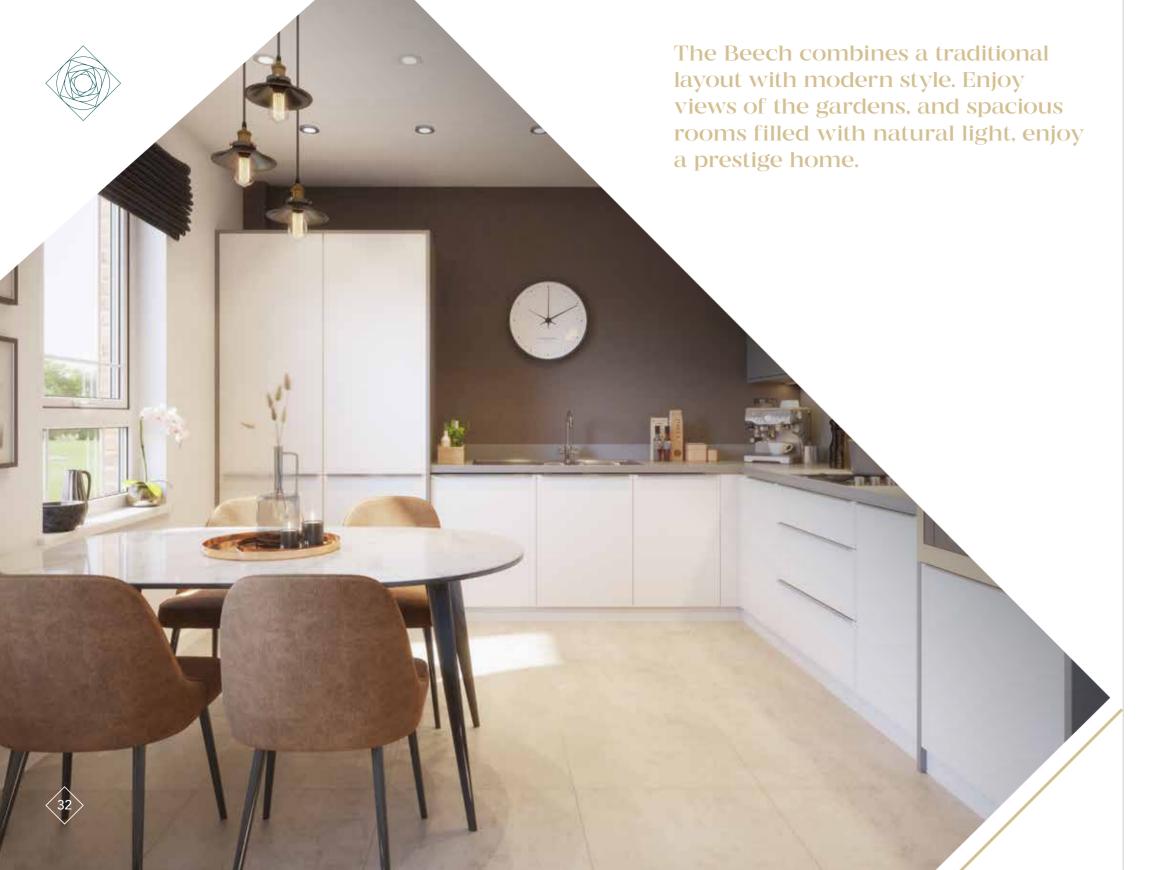

## THE BEECH

Plots 72, 73, 75\*, 76, 77\*, 78, 79, 80\*, 81 & 82\*

**GROUND FLOOR** 

\*Plots 75, 77, 80 & 82 are handed.

†Windows to plots 72, 78 and 82 only. Details may vary from plot to plot. Dimensions are approximate and should not be used for furniture space, appliance space or carpet sizes. Please ask for details of your chosen plot. The contents of this document do not form or constitute a warranty or represent part of any contract. Please note: to increase legibility these plans have been sized to fit the page. As a result each plan may be a different scale to others within this document. S/W – Space for wardrobe. W – Wardrobe (only provided to Master Bedroom). C – Cupboard.