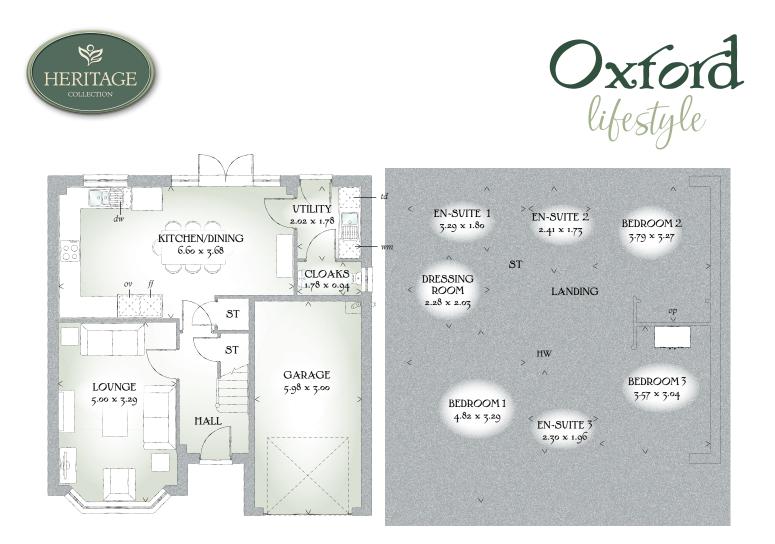

## **GROUND FLOOR**

| Lounge             | 16'5" x 10'10" | 5.00 x 3.29 m |
|--------------------|----------------|---------------|
| Kitchen/<br>Dining | 21'8" x 12'1"  | 6.60 x 3.68 m |
| Utility            | 6'8" x 5'10"   | 2.02 x 1.78 m |
| Cloaks             | 5'10" x 3'1"   | 1.78 x 0.94 m |
| Garage             | 19'4" x 9'10"  | 5.98 x 3.00 m |

### FIRST FLOOR

| Bedroom 1        | 15'10" x 10'10" | 4.82 x 3.29 m |
|------------------|-----------------|---------------|
| En-suite 1       | 10'10" x 5'11"  | 3.29 x 1.80 m |
| Dressing<br>Room | 7'6" x 6'8"     | 2.28 x 2.03 m |
| Bedroom 2        | 12'5" x 10'9"   | 3.79 x 3.27 m |
| En-suite 2       | 7'11" x 5'8"    | 2.41 x 1.73 m |
| Bedroom 3        | 11'9" x 10'0"   | 3.57 x 3.04 m |
| En-suite 3       | 7'7" x 6'5"     | 2.30 x 1.96 m |

KEY Hob ov Oven #Fridge/freezer ST Cupboard wm Washing

machine space dw Dishwasher space td Tumble dryer space

< Denotes where dimensions are taken from. All wardrobes

are subject to site specification. Please see Sales Consultant

w Hot water cylinder op Optional wardrobe

for further details.

Customers should note this illustration is an example of The Oxford Lifestyle house type. All dimensions indicated are approximate and furniture layout is for illustrative purposes only. Homes may be 'handed' (mirror image) versions of the illustrations, and may be detached, semi-detached or terraced. Materials used may differ from plot to plot including render and roof tile colours. Detailed plans and specifications are available for inspection for each plot at our Sales Centre during working hours and customers must check their individual specifications prior to making a reservation.