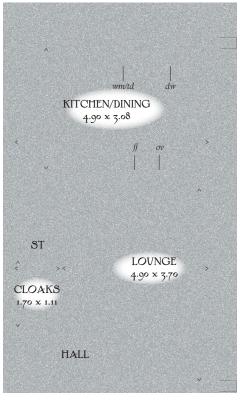

## GROUND FLOOR

| Lounge             | 16'1" x 12'2" | 4.90 x 3.70 m |
|--------------------|---------------|---------------|
| Kitchen/<br>Dining | 16'1" x 10'1" | 4.90 x 3.08 m |
| Cloaks             | 5'7" x 3'8"   | 1.70 x 1.11 m |

KEY  $\stackrel{\bigcirc \bigcirc}{\bigcirc}$  Hob ov Oven # Fridge/freezer wm/td Washer/dryer space dw Dishwasher space ST Cupboard

< Denotes where dimensions are taken from. All wardrobes are subject to site specification. Please see Sales Consultant for further details.