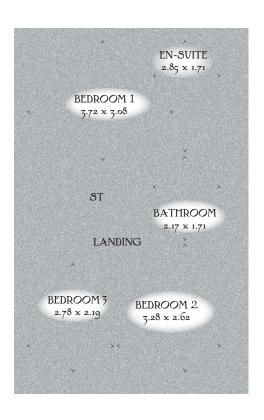

## FIRST FLOOR

| Bedroom 1 | 12'2" x 10'1" | 3.72 x 3.08 m |
|-----------|---------------|---------------|
| En-suite  | 9'4" x 5'7"   | 2.85 x 1.71 m |
| Bedroom 2 | 10'9" x 8'7"  | 3.28 x 2.62 m |
| Bedroom 3 | 9'1" x 7'2"   | 2.78 x 2.19 m |
| Bathroom  | 7'1" x 5'3"   | 2.17 x 1.71 m |

KEY  $\stackrel{\bigcirc \bigcirc}{\bigcirc}$  Hob ov Oven # Fridge/freezer wm/td Washer/dryer space dw Dishwasher space ST Cupboard

< Denotes where dimensions are taken from. All wardrobes are subject to site specification. Please see Sales Consultant for further details.