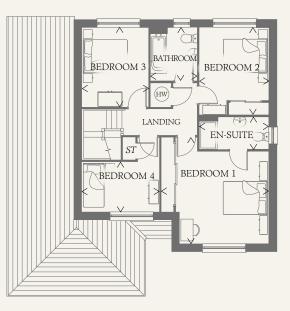

FIRST FLOOR

## GROUND FLOOR

| LOUNGE            | 17'1" x 12'3" | 5.21 x 3.74 m  | BEDROOM 1 | 14'11" x 14'9" | 4.54 x 4.49 m |
|-------------------|---------------|----------------|-----------|----------------|---------------|
| KITCHEN/          | 34'5" x 12'5" | 10.49 x 3.79 m | EN-SUITE  | 9'7" x 4'6"    | 2.93 x 1.38 m |
| DINING/<br>FAMILY |               |                | BEDROOM 2 | 12'2" x 9'7"   | 3.70 x 2.93 m |
| UTILITY           | 7'2" x 5'8"   | 2.19 x 1.72 m  | BEDROOM 3 | 11'0" x 9'3"   | 3.35 x 2.81 m |
| CLOAKS            | 5'1" x 3'8"   | 1.56 x 1.12 m  | BEDROOM 4 | 10'9" x 6'11"  | 3.27 x 2.11 m |
| GARAGE            | 17'3" x 16'8" | 5.27 x 5.07 m  | BATHROOM  | 7'4" x 6'6"    | 2.24 x 1.99 m |
|                   |               |                |           |                |               |

## CONSUMER CODE FOR HOME BUILDERS

Customers should note this illustration is an example of the Welwyn house type. All dimensions indicated are approximate and the furniture layout is for illustrative purposes only. Homes may be 'handed' (mirror image) versions of the illustrations, and may be detached, semi-detached or terraced. Materials used may differ from plot to plot including render and roof tile colours. Detailed plans and specifications are available for inspection for each plot at our Sales Centre during working hours and customers must check their individual specifications prior to making a reservation. KEY

td Tumble dryer space

Hot water cylinder

ST Cupboard

wm Washing machine space

ff Fridge/freezer

dw Dishwasher space

< Denotes where dimensions are taken from. All wardrobes are subject to site specification. Please see Sales Consultant for further details.