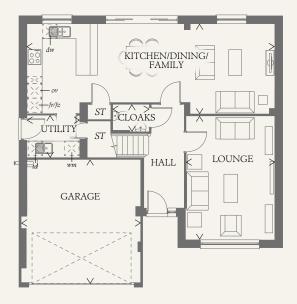

## GROUND FLOOR

| LOUNGE            | 17'1" x 12'3" | 5.21 x 3.74 m  | BEDROOM 1 | 14'11" x 14'9" | 4.54 x 4.49 m |
|-------------------|---------------|----------------|-----------|----------------|---------------|
| KITCHEN/          | 34'5" x 12'5" | 10.49 x 3.79 m | EN-SUITE  | 9'7" x 4'6"    | 2.93 x 1.38 m |
| DINING/<br>FAMILY |               |                | BEDROOM 2 | 12'2" x 9'7"   | 3.70 x 2.93 m |
| UTILITY           | 7'2" x 5'8"   | 2.19 x 1.72 m  | BEDROOM 3 | 11'0" x 9'3"   | 3.35 x 2.81 m |
| CLOAKS            | 5'1" x 3'8"   | 1.56 x 1.12 m  | BEDROOM 4 | 10'9" x 6'11"  | 3.27 x 2.11 m |
| GARAGE            | 17'3" x 16'8" | 5.27 x 5.07 m  | BATHROOM  | 7'4" x 6'6"    | 2.24 x 1.99 m |
|                   |               |                |           |                |               |

## CONSUMER CODE FOR HOME BUILDERS

Customers should note this illustration is an example of the Welwyn house type. All dimensions indicated are approximate and the furniture layout is for illustrative purposes only. Homes may be 'handed' (mirror image) versions of the illustrations, and may be detached, semi-detached or terraced. Materials used may differ from plot to plot including render and roof tile colours. Detailed plans and specifications are available for inspection for each plot at our Sales Centre during working hours and customers must check their individual specifications prior to making a reservation. KEY

td Tumble dryer space

Hot water cylinder

ST Cupboard

wm Washing machine space

ff Fridge/freezer

dw Dishwasher space

< Denotes where dimensions are taken from. All wardrobes are subject to site specification. Please see Sales Consultant for further details.