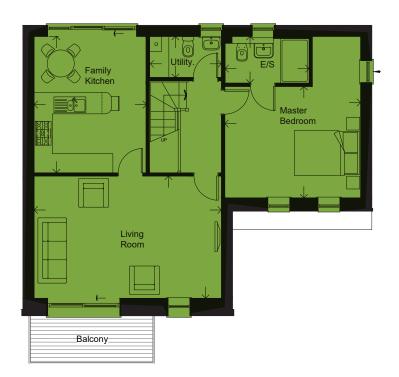

#### **UPPER GROUND FLOOR**

| FAMILY KITCHEN | 4.28 x 3.52m | 14'1" x 11'7" |
|----------------|--------------|---------------|
| LIVING ROOM    | 5.88 x 3.84m | 19'3" x 12'7" |
| UTILITY        | 2.25x 1.29m  | 7'5" x 4'3"   |
| MASTER BEDROOM | 4.27 x 3.50m | 14'0" x 11'6" |
| EN-SUITE       | 2.64 x 1.47m | 8'8" x 4'10"  |