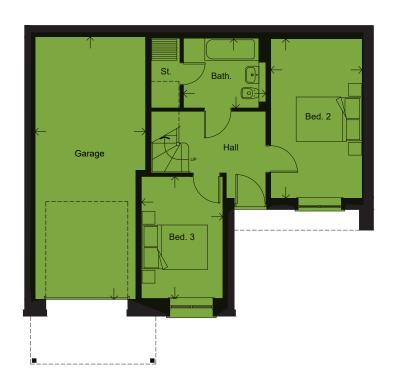

#### LOWER GROUND FLOOR

 BEDROOM 2
 5.02x 2.88m
 | 16'6" x 9'5"

 BEDROOM 3
 3.83 x 2.56m
 | 12'7" x 8'5"

 BATHROOM
 2.59 x 2.19m
 | 8'6" x 7'2"

 GARAGE
 8.25 x 3.47m
 | 27'1" x 11'5"

2020.04a