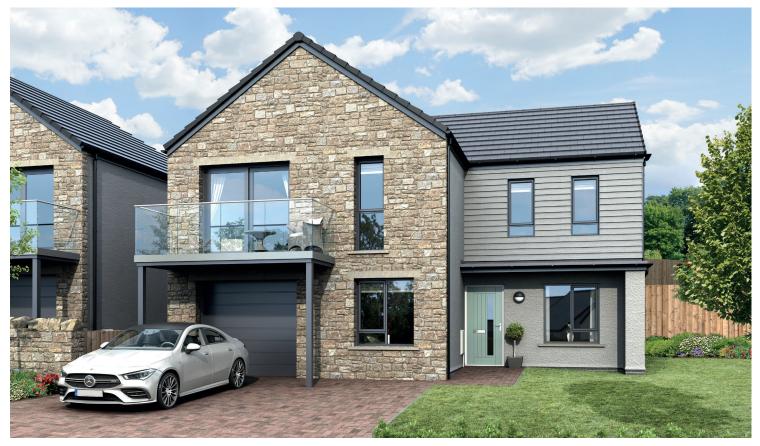

# THE MIDDLETON 'A' - PLOTS 25 & 26

3 BEDROOM DETACHED HOUSE WITH INTEGRAL GARAGE

FLOOR AREA (EXCLUDING GARAGE): 112M<sup>2</sup> | 1202 SQ FT

## THE MIDDLETON 'A' - PLOTS 25 & 26

### 3 BEDROOM DETACHED HOUSE WITH INTEGRAL GARAGE

FLOOR AREA (EXCLUDING GARAGE): 112M2 | 1202 SQ FT