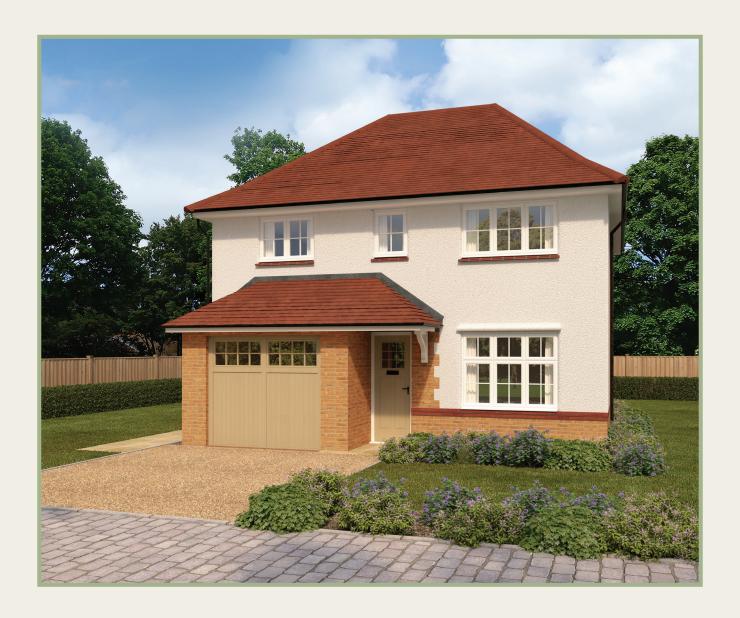

### Three Bedroom Home

The perfect home to provide a foundation for family life, the Shrewsbury is elegantly designed to enhance each detail of the home. A spacious layout provides four bedrooms, three of them doubles, a well-planned kitchen/dining room and a comfortable lounge in which to relax.

Customers should note this illustration is an example of the Shrewsbury3 house type. All dimensions indicated are approximate and the furniture layout is for illustrative purposes only. Homes may be 'handed' (mirror image) versions of the illustrations, and may be detached, semi-detached or terraced. Materials used may differ from plot to plot including render and roof tile colours. Detailed plans and specifications are available for inspection for each plot at our Sales Centre during working hours and customers must check their individual specifications prior to making a reservation.