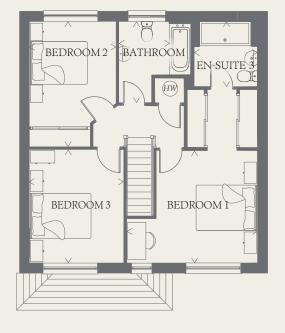

### FIRST FLOOR

| BEDROOM 1 | 18'11" x 14'3" | 5.76 | X | 4.35m |
|-----------|----------------|------|---|-------|
| EN-SUITE  | 7'1" x 6'11"   | 2.17 | X | 2.12m |
| BEDROOM 2 | 13'8" x 9'5"   | 4.16 | X | 2.88m |
| BEDROOM 3 | 12'4" x 10'3"  | 3.77 | X | 3.13m |
| BATHROOM  | 8'10" x 7'10"  | 2.70 | X | 2.40m |

KEY

oo Hob

td Tumble dryer space

ov Oven

Hot water cylinder ST Cupboard