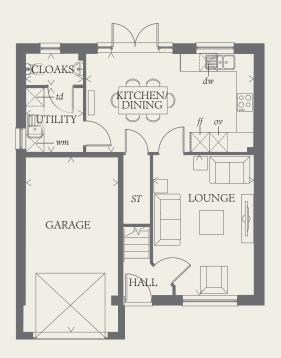

### GROUND FLOOR

| LOUNGE             | 15'3" x 11'1" | 4.65 | X | 3.37m |
|--------------------|---------------|------|---|-------|
| KITCHEN/<br>DINING | 18'4" x 10'9" | 5.58 | X | 3.28m |
| UTILITY            | 7'0" x 6'3"   | 2.14 | X | 1.90m |
| CLOAKS             | 6'3" x 3'5"   | 1.90 | X | 1.05m |
| GARAGE             | 19'7" x 10'1" | 5.97 | Х | 3.08m |

KEY

oo Hob

td Tumble dryer space

ov Oven

Hot water cylinder ST Cupboard

# Fridge/freezer

wm Washing machine spacedw Dishwasher space

ils.

THINK 207163. EF\_SHR3\_DM.1 RV