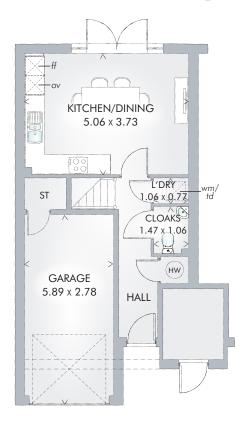

## GROUND FLOOR

| Kitchen/<br>Dining | 16′7″ x 12′3″ | 5.06 x 3.73 m |
|--------------------|---------------|---------------|
| Laundry            | 3'6" x 2'6"   | 1.06 x 0.77 m |
| Cloaks             | 4′10″ x 3′6″  | 1.47 x 1.06 m |
| Garage             | 19′4″ x 9′1″  | 5.89 x 2.78 m |

Customers should note this illustration is an example of the Fitzroy house type. All dimensions indicated are approximate and furniture layout is for illustrative purposes only. Homes may be a 'handed' (mirror image) versions of the illustrations, and may be detached, semi-detached or terraced. Materials used may differ from plot to plot including render and roof tile colours. Detailed plans and specifications are available for inspection for each plot at our Sales Centre during working hours and customers must check their individual specifications prior to making reservation.

KEY BHOD OV Oven ff Fridge/freezer wm Washing machine space dw Dishwasher space td Tumble dryer space ST Cupboard

< Denotes where dimensions are taken from. All wardrobes are subject to site specification. Please see Sales Consultant for further details.