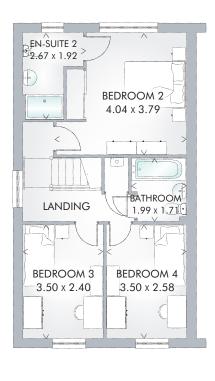

### SECOND FLOOR

| Bedroom 2  | 13′3″ x 12′5″ | 4.04 x 3.79 m |
|------------|---------------|---------------|
| En-suite 2 | 8′9″ x 6′2″   | 2.67 x 1.92 m |
| Bedroom 3  | 11′6″ x 7′10″ | 3.50 x 2.40 m |
| Bedroom 4  | 11′6″ x 8′6″  | 3.50 x 2.58 m |
| Bathroom   | 6′6″ x 5′7″   | 1.99 x 1.71 m |

Customers should note this illustration is an example of the Fitzroy house type. All dimensions indicated are approximate and furniture layout is for illustrative purposes only. Homes may be a 'handed' (mirror image) versions of the illustrations, and may be detached, semi-detached or terraced. Materials used may differ from plot to plot including render and roof tile colours. Detailed plans and specifications are available for inspection for each plot at our Sales Centre during working hours and customers must check their individual specifications prior to making reservation.

KEY BHOD OV Oven ff Fridge/freezer wm Washing machine space dw Dishwasher space td Tumble dryer space ST Cupboard

< Denotes where dimensions are taken from. All wardrobes are subject to site specification. Please see Sales Consultant for further details.