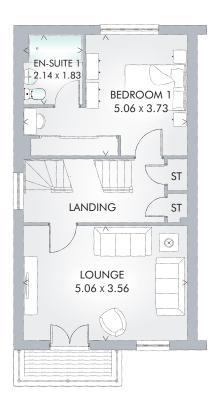

## FIRST FLOOR

| Lounge     | 16′7″ x 11′8″ | 5.06 x 3.56 m |
|------------|---------------|---------------|
| Bedroom 1  | 16′7″ x 12′3″ | 5.06 x 3.73 m |
| En-suite 1 | 7′0″ x 6′0″   | 2.14 x 1.83 m |

Customers should note this illustration is an example of the Fitzroy house type. All dimensions indicated are approximate and furniture layout is for illustrative purposes only. Homes may be a 'handed' (mirror image) versions of the illustrations, and may be detached, semi-detached or terraced. Materials used may differ from plot to plot including render and roof tile colours. Detailed plans and specifications are available for inspection for each plot at our Sales Centre during working hours and customers must check their individual specifications prior to making reservation.

KEY BHOD OV Oven ff Fridge/freezer wm Washing machine space dw Dishwasher space td Tumble dryer space ST Cupboard

< Denotes where dimensions are taken from. All wardrobes are subject to site specification. Please see Sales Consultant for further details.