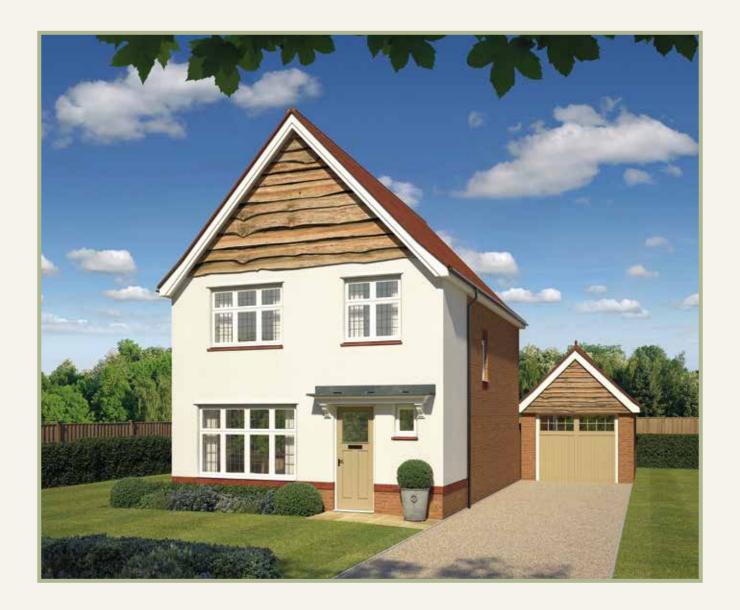

#### Three Bedroom Home

A sense of quality and craftsmanship is evident throughout this home. With a well designed kitchen/diner, a comfortable lounge and three spacious bedrooms, the Warwick will continue to please.

Additional Window to Plots 8, 66, 75, 107 & 131

Customers should note this illustration is an example of the Warwick house type. All dimensions indicated are approximate and the furniture layout is for illustrative purposes only. Homes may be 'handed' (mirror image) versions of the illustrations, and may be detached, semi-detached or terraced. Materials used may differ from plot to plot including render and roof tile colours. Detailed plans and specifications are available for inspection for each plot at our Sales Centre during working hours and customers must check their individual specifications prior to making a reservation.