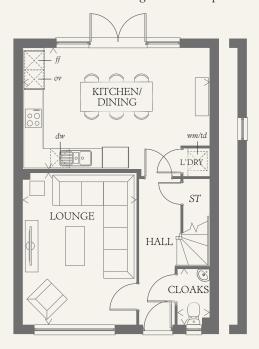

#### GROUND FLOOR

| LOUNGE             | 15'5" x 11'7"  | 4.71 x 3.52 m |
|--------------------|----------------|---------------|
| KITCHEN/<br>DINING | 18'11" x 12'3" | 5.77 x 3.73 m |
| CLOAKS             | 5'7" x 3'3"    | 1.71 x 0.98 m |

Additional Window to Plots 8, 66, 75, 107 & 131

Customers should note this illustration is an example of the Warwick house type. All dimensions indicated are approximate and the furniture layout is for illustrative purposes only. Homes may be 'handed' (mirror image) versions of the illustrations, and may be detached, semi-detached or terraced. Materials used may differ from plot to plot including render and roof tile colours. Detailed plans and specifications are available for inspection for each plot at our Sales Centre during working hours and customers must check their individual specifications prior to making a reservation.

< Denotes where dimensions are taken from. All wardrobes are subject to site specification. Please see Sales Consultant for further details.

oo Hob

td Tumble dryer space ST Cupboard

ov Oven

ff Fridge/freezer

wm Washing machine space

dw Dishwasher space

THINK 207049. EF\_WARW\_DM.6 RV