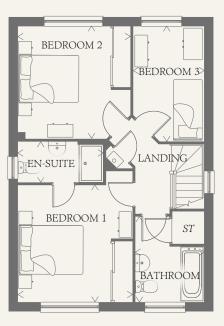

### FIRST FLOOR

| BEDROOM 1 | 11'11" x 11'8" | 3.63 x 3.55 m |
|-----------|----------------|---------------|
| EN-SUITE  | 8'8" x 4'2"    | 2.64 x 1.28 m |
| BEDROOM 2 | 11'5" x 11'5"  | 3.49 x 3.49 m |
| BEDROOM 3 | 11'9" x 7'2"   | 3.58 x 2.19 m |
| BATHROOM  | 8'8" x 7'0"    | 2.65 x 2.13 m |

Additional Window to Plots 8, 66, 75, 107 & 131

Customers should note this illustration is an example of the Warwick house type. All dimensions indicated are approximate and the furniture layout is for illustrative purposes only. Homes may be 'handed' (mirror image) versions of the illustrations, and may be detached, semi-detached or terraced. Materials used may differ from plot to plot including render and roof tile colours. Detailed plans and specifications are available for inspection for each plot at our Sales Centre during working hours and customers must check their individual specifications prior to making a reservation.

< Denotes where dimensions are taken from. All wardrobes are subject to site specification. Please see Sales Consultant for further details.

oo Hob

td Tumble dryer space ST Cupboard

ov Oven

ff Fridge/freezer