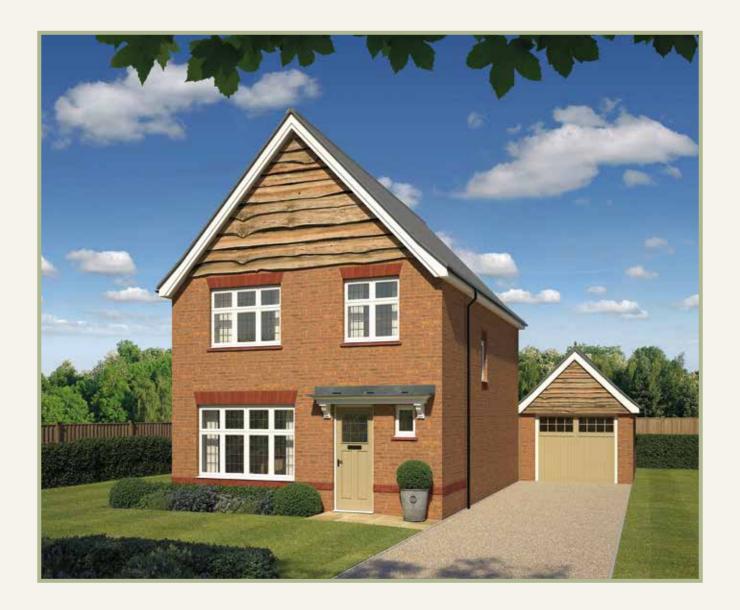

#### Three Bedroom Home

A sense of quality and craftsmanship is evident throughout this home. With a well designed kitchen/diner, a comfortable lounge and three spacious bedrooms, the Warwick will continue to please.

Additional Window to Plots 8, 66, 75, 107 & 131

Customers should note this illustration is an example of the Warwick house type. All dimensions indicated are approximate and the furniture layout is for illustrative purposes only. Homes may be 'handed' (mirror image) versions of the illustrations, and may be detached, semi-detached or terraced. Materials used may differ from plot to plot including render and roof tile colours. Detailed plans and specifications are available for inspection for each plot at our Sales Centre during working hours and customers must check their individual specifications prior to making a reservation.