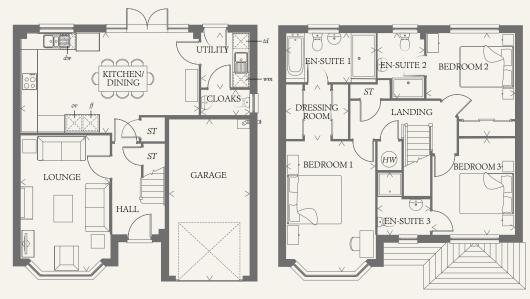

#### GROUND FLOOR

| LOUNGE             | 16'5" x 10'10" | 5.00 x 3.29 m |
|--------------------|----------------|---------------|
| KITCHEN/<br>DINING | 21'8" x 12'1"  | 6.60 x 3.68 m |
| UTILITY            | 6'8" x 5'10"   | 2.02 x 1.78 m |
| CLOAKS             | 5'10" x 3'1"   | 1.78 x 0.94 m |
| GARAGE             | 19'1" x 9'10"  | 5.82 x 3.00 m |
|                    |                |               |

### FIRST FLOOR

| BEDROOM 1  | 15'10" x 10'10" | 4.82 x 3.29 m |
|------------|-----------------|---------------|
| EN-SUITE 1 | 10'10" x 5'11"  | 3.29 x 1.80 m |
| DRESSING   | 7'6" x 6'8"     | 2.28 x 2.03 m |
| BEDROOM 2  | 12'7" x 10'9"   | 3.84 x 3.27 m |
| EN-SUITE 2 | 7'11" x 5'8"    | 2.41 x 1.73 m |
| BEDROOM 3  | 11'7" x 10'0"   | 3.52 x 3.04 m |
| EN-SUITE 3 | 7'3" x 6'5"     | 2.21 x 1.96 m |
|            |                 |               |

KEY

ov Oven

👸 Hob

ff Fridge/freezer

dw Dishwasher space

wm Washing machine space

< Denotes where dimensions are taken from. All wardrobes are subject to site specification. Please see Sales Consultant for further details.

#### THINK 197016. EF\_OXFOQ\_DM.1.0 RV

td Tumble dryer space

Hot water cylinder

ST Cupboard