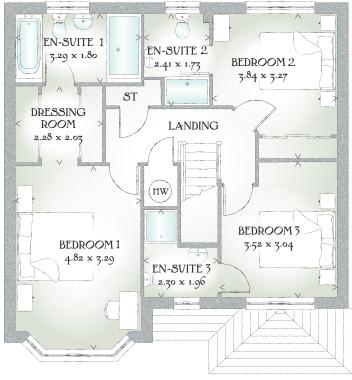

## FIRST FLOOR

| Bedroom 1  | 15'10" x 10'10" | 4.82 x 3.29 m |
|------------|-----------------|---------------|
| En-suite 1 | 10'10" x 5'11"  | 3.29 x 1.80 m |
| Dressing   | 7'6" x 6'8"     | 2.28 x 2.03 m |
| Bedroom 2  | 12'7" x 10'9"   | 3.84 x 3.27 m |
| En-suite 2 | 7'11" x 5'8"    | 2.41 x 1.73 m |
| Bedroom 3  | 11'7" x 10'0"   | 3.52 x 3.04 m |
| En-suite 3 | 7'7" x 6'5"     | 2.30 x 1.96 m |

KEY Hob ov Oven ff Fridge/freezer wm Washing machine space dw Dishwasher space td Tumble dryer space www Hot water cylinder ST Cupboard

< Denotes where dimensions are taken from. All wardrobes are subject to site specification. Please see Sales Consultant for further details.