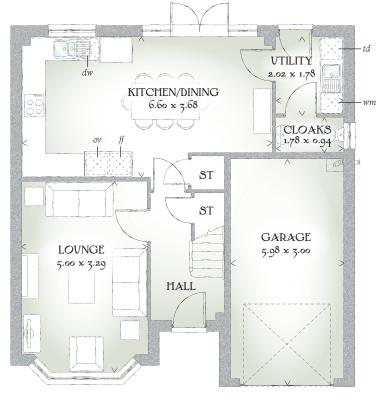

## GROUND FLOOR

| Lounge             | 16'5" x 10'10" | 5.00 x 3.29 m |
|--------------------|----------------|---------------|
| Kitchen/<br>Dining | 21'8" x 12'1"  | 6.60 x 3.68 m |
| Utility            | 6'8" x 5'10"   | 2.02 x 1.78 m |
| Cloaks             | 5'10" x 3'1"   | 1.78 x 0.94 m |
| Garage             | 19'4" x 9'10"  | 5.98 x 3.00 m |

KEY Hob ov Oven ff Fridge/freezer wm Washing machine space dw Dishwasher space td Tumble dryer space www Hot water cylinder ST Cupboard

< Denotes where dimensions are taken from. All wardrobes are subject to site specification. Please see Sales Consultant for further details.