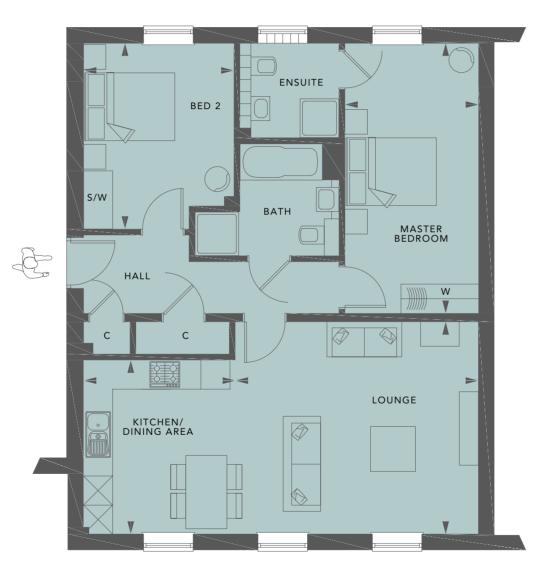

## THE ELM Plots 83\*, 85\*, 87\*, 89\*, 90, 91\*, 92, 93\*, 94, 95, 97 & 99

| TOTAL               | 82.72 sq m / 890 sq ft        |
|---------------------|-------------------------------|
| BEDROOM 2           | 3.85m x 3.11m / 12′6″ x 10′2″ |
| MASTER BEDROOM      | 5.21m x 2.76m / 17'1" x 9'1"  |
| KITCHEN/DINING AREA | 3.03m x 3.60m / 9'9" x 11'8"  |
| LOUNGE              | 5.13m x 4.38m / 16'8" x 14'4" |

- Entrance and lift cores
- L Lift

## \*Plots 83, 85, 87, 89, 91 and 93 are handed.

Details may vary from plot to plot. Dimensions are approximate and should not be used for furniture space, appliance space or carpet sizes. Please ask for details of your chosen plot. The contents of this document do not form or constitute a warranty or represent part of any contract. Please note: to increase legibility these plans have been sized to fit the page. As a result each plan may be a different scale to others within this document. S/W – Space for wardrobe. W – Wardrobe (only provided to Master Bedroom). C – Cupboard. Cool contemporary charm combines with quality fittings and fixtures to create spacious, superior apartments that are easy to enjoy, and easy to care for - and always a pleasure to come home to.