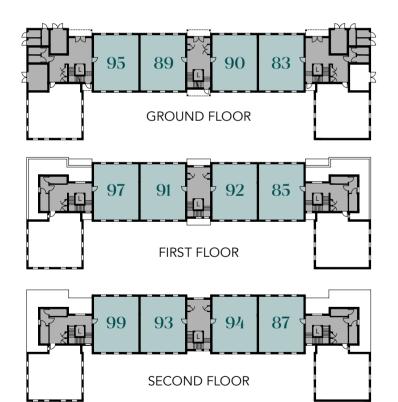

## THE ELM Plots 83\*, 85\*, 87\*, 89\*, 90, 91\*, 92, 93\*, 94, 95, 97 & 99

| TOTAL               | 82.72 sq m / 890 sq ft        |
|---------------------|-------------------------------|
| BEDROOM 2           | 3.85m x 3.11m / 12′6″ x 10′2″ |
| MASTER BEDROOM      | 5.21m x 2.76m / 17'1" x 9'1"  |
| KITCHEN/DINING AREA | 3.03m x 3.60m / 9'9" x 11'8"  |
| LOUNGE              | 5.13m x 4.38m / 16'8" x 14'4" |

## \*Plots 83, 85, 87, 89, 91 and 93 are handed.

Details may vary from plot to plot. Dimensions are approximate and should not be used for furniture space, appliance space or carpet sizes. Please ask for details of your chosen plot. The contents of this document do not form or constitute a warranty or represent part of any contract. Please note: to increase legibility these plans have been sized to fit the page. As a result each plan may be a different scale to others within this document. S/W – Space for wardrobe. W – Wardrobe (only provided to Master Bedroom). C – Cupboard. Cool contemporary charm combines with quality fittings and fixtures to create spacious, superior apartments that are easy to enjoy, and easy to care for - and always a pleasure to come home to.