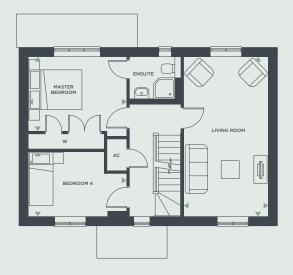

## HEDGEROW 4 BEDROOM HOUSE

Plot Number 109

KEY - C: Cupboard | AC: Airing Cupboard | W: Wardrobe

Floorplans are not to scale and are indicative only. Location of windows, doors, bathroom fittings, kitchen units and appliances may differ. Dimensions given are approximate and should not be used to order carpets or furniture. Balcony and terrace sizes and locations may differ from those illustrated.

## DIMENSIONS

| Kitchen / Dining Room | 3.71m x 7.10m | 12'2" x 23'3" |
|-----------------------|---------------|---------------|
| Living Room           | 3.24m x 6.08m | 10'8" x 20'0" |
| Master Bedroom        | 3.76m x 3.52m | 12'4" x 11'7" |
| Bedroom 2             | 3.24m x 4.58m | 10'8" x 15'0" |
| Bedroom 3             | 2.55m x 4.58m | 8'5" x 15'0"  |
| Bedroom 4             | 3.76m x 2.49m | 9'7" x 8'2"   |
| Net internal area     | 135.10 sq m   | 1454.20 sq ft |
|                       |               |               |

Ground Floor

First Floor

Second Floor