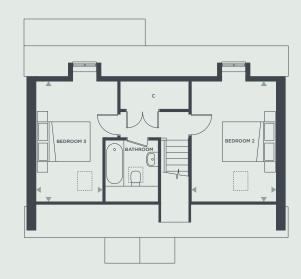

## HEDGEROW 4 BEDROOM HOUSE

Plot Number 109

KEY - C: Cupboard | AC: Airing Cupboard | W: Wardrobe

Floorplans are not to scale and are indicative only. Location of windows, doors, bathroom fittings, kitchen units and appliances may differ. Dimensions given are approximate and should not be used to order carpets or furniture. Balcony and terrace sizes and locations may differ from those illustrated.

## DIMENSIONS

| Kitchen / Dining Room | 3.71m x 7.10m | 12'2" x 23'3" |
|-----------------------|---------------|---------------|
| Living Room           | 3.24m x 6.08m | 10'8" x 20'0" |
| Master Bedroom        | 3.76m x 3.52m | 12'4" x 11'7" |
| Bedroom 2             | 3.24m x 4.58m | 10'8" x 15'0" |
| Bedroom 3             | 2.55m x 4.58m | 8'5" x 15'0"  |
| Bedroom 4             | 3.76m x 2.49m | 9'7" x 8'2"   |
| Net internal area     | 135.10 sq m   | 1454.20 sq ft |
|                       |               |               |

Ground Floor

First Floor

Second Floor