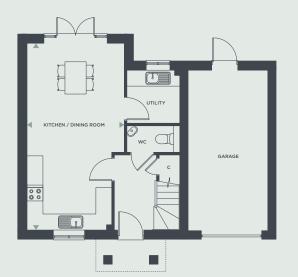

## HEDGEROW 4 BEDROOM HOUSE

Plot Number 109

KEY - C: Cupboard | AC: Airing Cupboard | W: Wardrobe

Floorplans are not to scale and are indicative only. Location of windows, doors, bathroom fittings, kitchen units and appliances may differ. Dimensions given are approximate and should not be used to order carpets or furniture. Balcony and terrace sizes and locations may differ from those illustrated.

## DIMENSIONS

| Kitchen / Dining Room | 3.71m x 7.10m | 12'2" x 23'3" |
|-----------------------|---------------|---------------|
| Living Room           | 3.24m x 6.08m | 10'8" x 20'0" |
| Master Bedroom        | 3.76m x 3.52m | 12'4" x 11'7" |
| Bedroom 2             | 3.24m x 4.58m | 10'8" x 15'0" |
| Bedroom 3             | 2.55m x 4.58m | 8'5" x 15'0"  |
| Bedroom 4             | 3.76m x 2.49m | 9'7" x 8'2"   |
| Net internal area     | 135.10 sq m   | 1454.20 sq ft |
|                       |               |               |

Ground Floor

First Floor

Second Floor