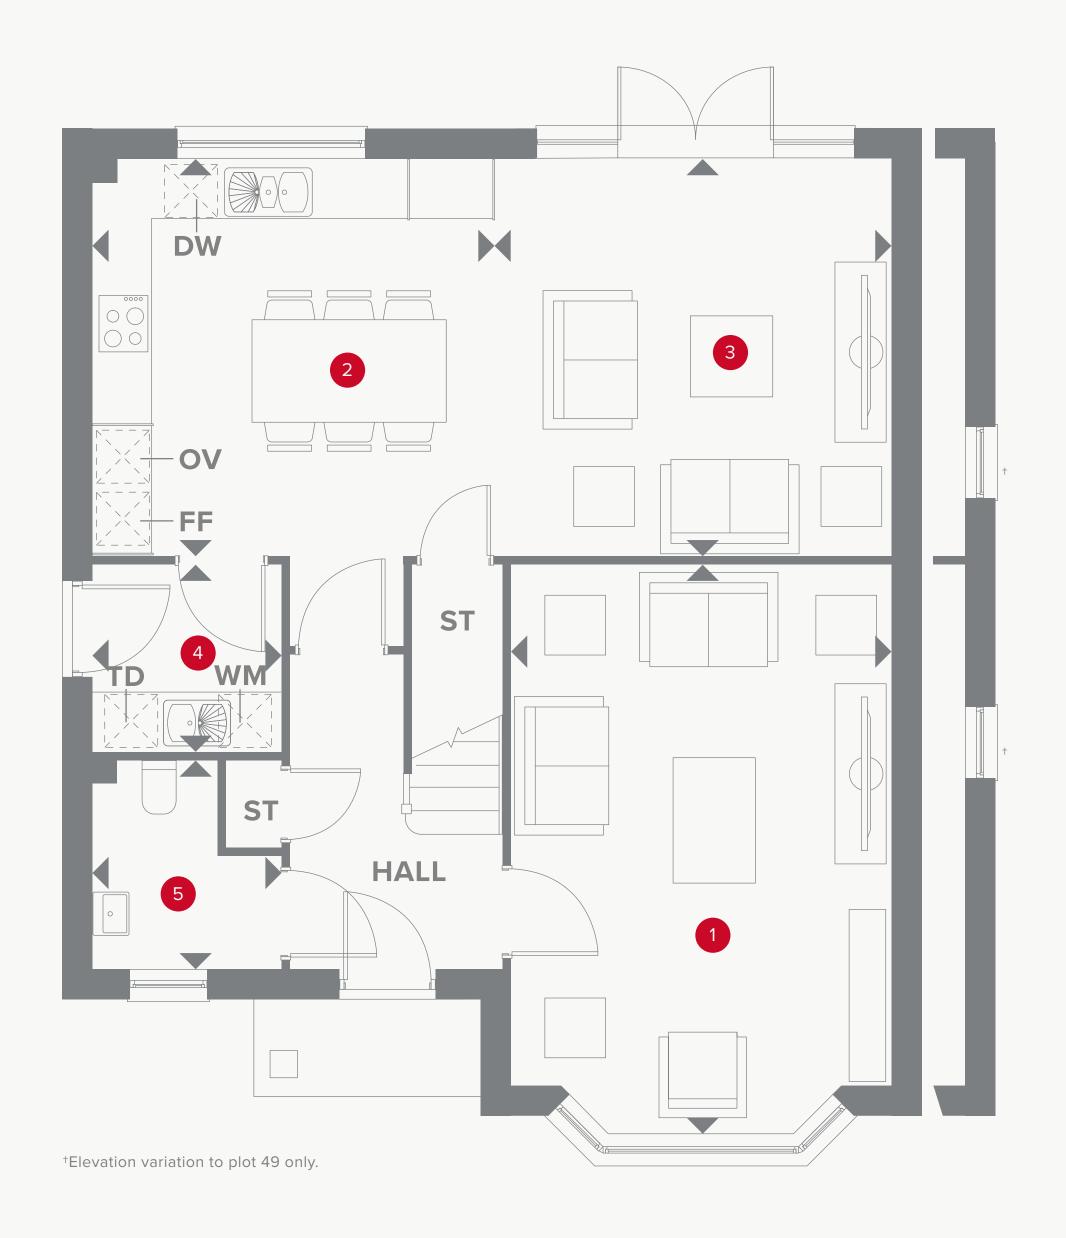

## THE LEAMINGTON LIFESTYLE GROUND FLOOR

| 1 Lounge | 17'9 | " × 11'11" |  | 5.42 x | 3.63 m |
|----------|------|------------|--|--------|--------|
|          |      |            |  |        |        |
|          |      |            |  |        |        |

2 Kitchen/ 12'8" x 12'6" 3.87 x 3.82 m Dining

3 Family 12'6" x 12'6" 3.82 x 3.82 m

4 Utility 5'11" x 5'11" 1.80 x 1.80 m

5 Cloaks 6'6" x 5'11" 1.99 x 1.80 m

#### **KEY**

₩ Hob

**OV** Oven

**FF** Fridge/freezer

**TD** Tumble dryer space

■ Dimensions start

ST Storage cupboard

WM Washing machine spaceDW Dishwasher space