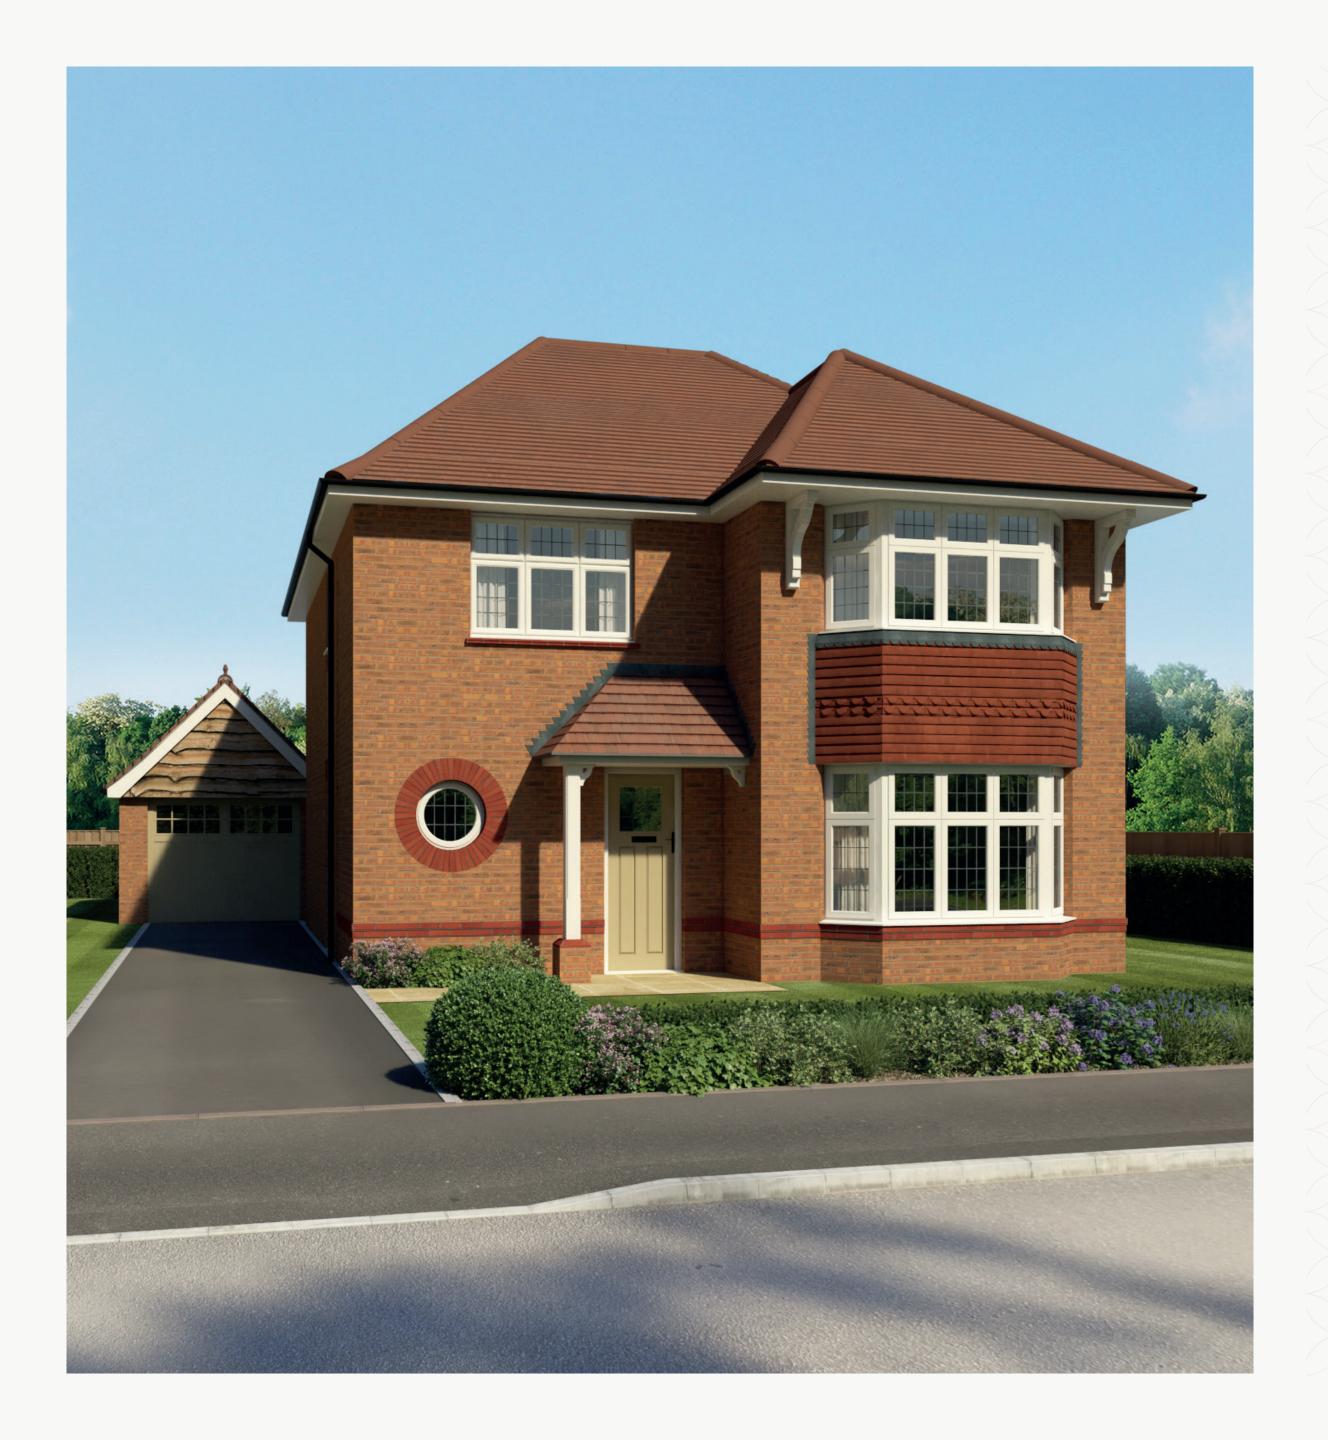

# LEAMINGTON LIFESTYLE

THREE BEDROOM HOME





## THE LEAMINGTON LIFESTYLE GROUND FLOOR

| 1 Lounge | 17'9 | " × 11'11" |  | 5.42 x | 3.63 m |
|----------|------|------------|--|--------|--------|
|          |      |            |  |        |        |
|          |      |            |  |        |        |

2 Kitchen/ 12'8" x 12'6" 3.87 x 3.82 m Dining

3 Family 12'6" x 12'6" 3.82 x 3.82 m

4 Utility 5'11" x 5'11" 1.80 x 1.80 m

5 Cloaks 6'6" x 5'11" 1.99 x 1.80 m





#### **KEY**

₩ Hob

**OV** Oven

**FF** Fridge/freezer

**TD** Tumble dryer space

■ Dimensions start

ST Storage cupboard

WM Washing machine spaceDW Dishwasher space



### THE LEAMINGTON LIFESTYLE FIRST FLOOR

| 6 Bedroom 1   | 13'4" × 11'11" | 4.08 x 3.63 m |
|---------------|----------------|---------------|
| 7 En-s