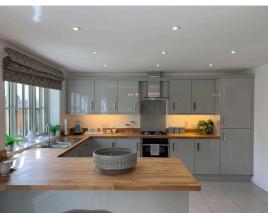

## THE ASH KEY SPECIFICATION

- Constructed using Energy Efficient Materials throughout
- High Performance Insulation to Ground Floors, External Walls and Roofs
- Individually Designed Fully Fitted Kitchens with a Choice of Doors and Laminate Worktops
- Choice of Wall Tiles and Floor Tiles to Kitchen
- 4 Zone Glass Induction Hob with Stainless Steel Chimney Hood & Built Under Single Oven
- Stainless Steel 1.5 Bowl Sink & Drainer with Chrome Mixer Tap to Kitchen
- White Low Energy Efficient LED Downlighters to selected rooms
- Geberit Contemporary White Sanitaryware
- Bristan Chrome Mixer Taps
- Family Bathroom & Ensuite with Mira Over Bath Shower & Shower Screen
- Full Height Tiling around Bath with Tiled splashback to Basin
- Mira Shower Enclosure with Mira Water Efficient Shower to Ensuite
- Choice of Ceramic Wall and Floor Tiles to Bathroom & Ensuite
- Mitsubushi Ecodan Air Source Efficient Heat Pump Reducing C02 Emissions and Energy Bills
- Mitsubushi Hot Water Cylinder with Energy Monitoring Functions
- Underfloor Heating to Ground Floor
- External PIR Lighting to all Front/Rear Doors
- Provision for Future Installation of Solar Photovoltaic Panels
- Wiring for Security System
- White Internal Doors with Chrome Ironmongery
- White Painted Walls & Ceilings Throughout
- Choice of Carpets
- Double Glazed UPVC Anthracite Grey Windows & French Doors with Energy Efficient Glazing
- 7.3KW Electric Vehicle Car Charging Point
- Landscaped Front Gardens & Rear Paved Patio area
- Single Garage with Lighting & Power Points & Additional Off Road Parking
- 10 Year LABC Structural Warranty