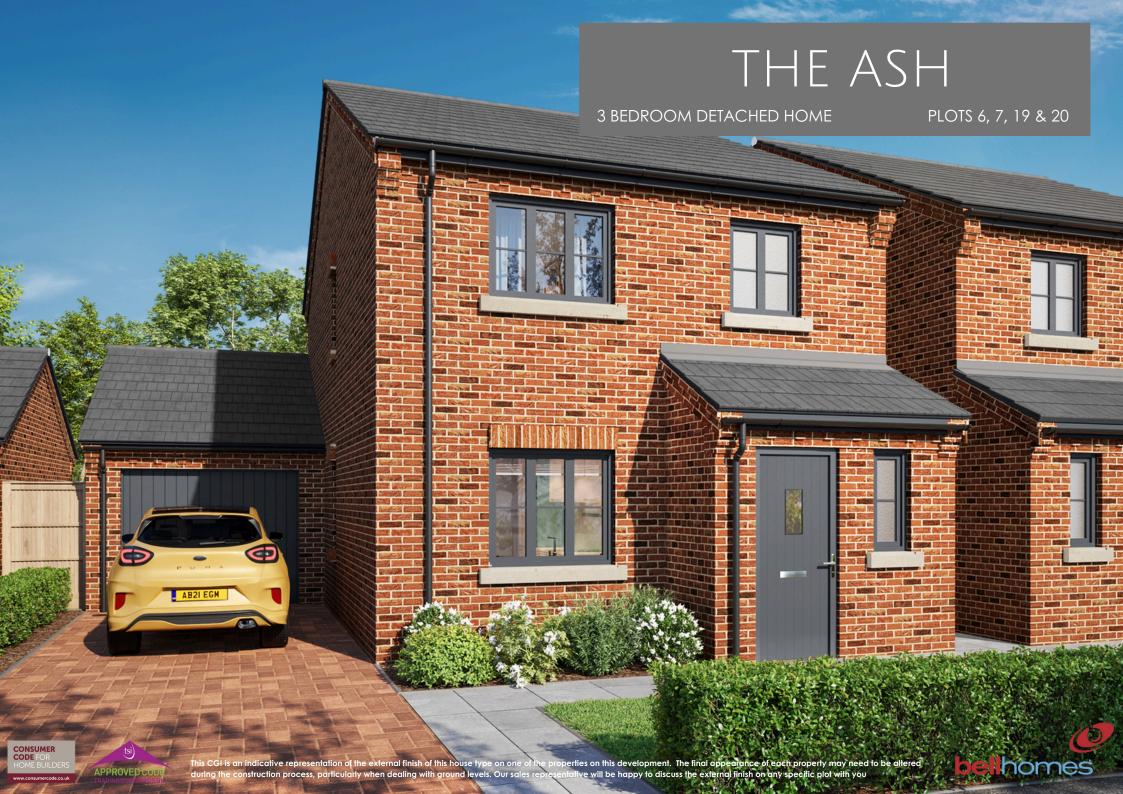

## THE ASH









## THE ASH KEY SPECIFICATION

- Constructed using Energy Efficient Materials throughout
- High Performance Insulation to Ground Floors, External Walls and Roofs
- Individually Designed Fully Fitted Kitchens with a Choice of Doors and Laminate Worktops
- Choice of Wall Tiles and Floor Tiles to Kitchen
- 4 Zone Glass Induction Hob with Stainless Steel Chimney Hood & Built Under Single Oven
- Stainless Steel 1.5 Bowl Sink & Drainer with Chrome Mixer Tap to Kitchen
- White Low Energy Efficient LED Downlighters to selected rooms
- Geberit Contemporary White Sanitaryware
- Bristan Chrome Mixer Taps
- Family Bathroom & Ensuite with Mira Over Bath Shower & Shower Screen
- Full Height Tiling around Bath with Tiled splashback to Basin
- Mira Shower Enclosure with Mira Water Eff