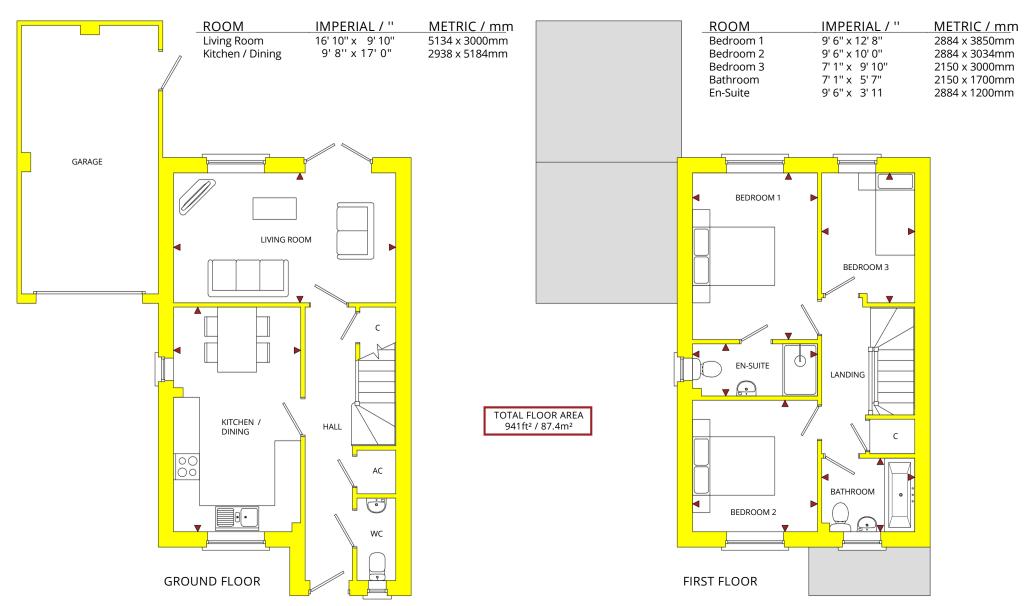

## THE ASH KEY SPECIFICATION

- Constructed using Energy Efficient Materials throughout
- High Performance Insulation to Ground Floors, External Walls and Roofs
- Individually Designed Fully Fitted Kitchens with a Choice of Doors and Laminate Worktops
- Choice of Wall Tiles and Floor Tiles to Kitchen
- 4 Zone Glass Induction Hob with Stainless Steel Chimney Hood & Built Under Single Oven
- Stainless Steel 1.5 Bowl Sink & Drainer with Chrome Mixer Tap to Kitchen
- White Low Energy Efficient LED Downlighters to selected rooms
- Geberit Contemporary White Sanitaryware
- Bristan Chrome Mixer Taps
- Family Bathroom & Ensuite with Mira Over Bath Shower & Shower Screen
- Full Height Tiling around Bath with Tiled splashback to Basin
- Mira Shower Enclosure with Mira Water Efficient Shower to Ensuite
- Choice of Ceramic Wall and Floor Tiles to Bathroom & Ensuite
- Mitsubushi Ecodan Air Source Efficient Heat Pump Reducing C02 Emissions and Energy Bills
- Mitsubushi Hot Water Cylinder with Energy Monitoring Functions
- Underfloor Heating to Ground Floor
- External PIR Lighting to all Front/Rear Doors
- Provision for Future Installation of Solar Photovoltaic Panels
- Wiring for Security System
- White Internal Doors with Chrome Ironmongery
- White Painted Walls & Ceilings Throughout
- Choice of Carpets
- Double Glazed UPVC Anthracite Grey Windows & French Doors with Energy Efficient Glazing
- 7.3KW Electric Vehicle Car Charging Point
- Landscaped Front Gardens & Rear Paved Patio area
- Single Garage with Lighting & Power Points & Additional Off Road Parking
- 10 Year LABC Structural Warranty