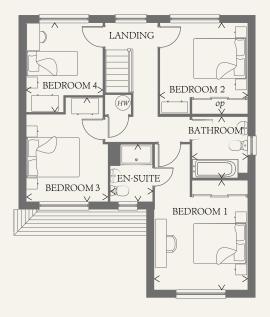

## FIRST FLOOR

| BEDROOM 1 | 13'2" x 11'2"  | 4.02 x 3.41 m |
|-----------|----------------|---------------|
| EN-SUITE  | 6'10" x 5'1"   | 2.09 x 1.56 m |
| BEDROOM 2 | 10'11" x 10'6" | 3.33 x 3.21 m |
| BEDROOM 3 | 12'6" x 9'10"  | 3.82 x 2.99 m |
| BEDROOM 4 | 10'9" x 9'2"   | 3.27 x 2.80 m |
| BATHROOM  | 7'5" x 6'8"    | 2.26 x 2.03 m |

> Max dimensions Note: Bedroom dimensions taken into wardrobe recess. All wardrobes are subject to site specification. Please see Sales Consultant for further details.

THINK 186434. EF MARW DM.4 RV