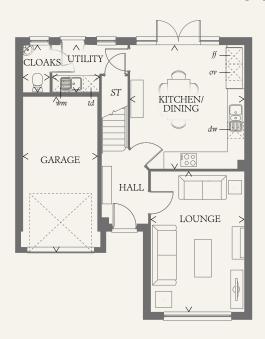

## GROUND FLOOR

| LOUNGE             | 16'10" x 11'2" | 5.14 x 3.41 m |
|--------------------|----------------|---------------|
| KITCHEN/<br>DINING | 14'10" x 13'9" | 4.53 x 4.20 m |
| UTILITY            | 9'2" x 5'8"    | 2.80 x 1.72 m |
| CLOAKS             | 5'8" x 3'8"    | 1.72 x 0.96 m |
| GARAGE             | 18'10" x 9'0"  | 5.74 x 2.75 m |

₩ Hob

td Tumble dryer space

ov Oven

Hw Hot water cylinder

ff Fridge/freezer

ST Cupboard

wm Washing machine space op Optional wardrobe

dw Dishwasher space