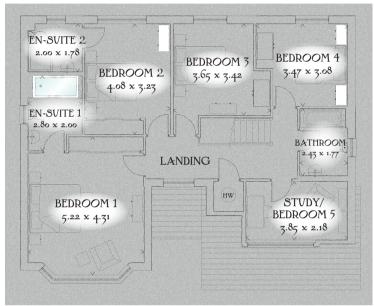

## FIRST FLOOR

| Bedroom 1           | 17'1" x 14'2" | 5.22 x 4.31 m |
|---------------------|---------------|---------------|
| En-suite 1          | 9'2" x 6'7"   | 2.80 x 2.00 m |
| Bedroom 2           | 13'5" x 10'7" | 4.08 x 3.23 m |
| En-suite 2          | 6'7" x 5'10"  | 2.00 x 1.78 m |
| Bedroom 3           | 12'0" x 11'3" | 3.65 x 3.42 m |
| Bedroom 4           | 11'5" x 10'1" | 3.47 x 3.08 m |
| Study/<br>Bedroom 5 | 12'8" x 7'2"  | 3.85 x 2.18 m |
| Bathroom            | 8'0" x 5'10"  | 2.43 x 1.77 m |

KEY Mashing machine space dw Dishwasher space td Tumble dryer space with Hot water cylinder ST Cupboard

< Denotes where dimensions are taken from. All wardrobes are subject to site specification. Please see Sales Consultant for further details.