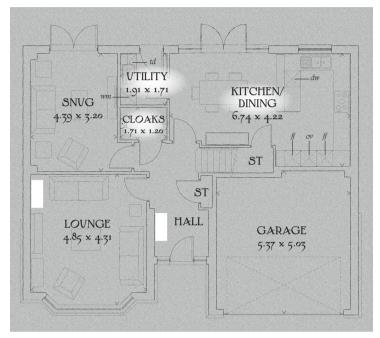

## GROUND FLOOR

| Lounge             | 15'11" x 14'2" | 4.85 x 4.31 m |
|--------------------|----------------|---------------|
| Kitchen/<br>Dining | 22'1" x 13'10" | 6.74 x 4.22 m |
| Snug               | 14'5" x 10'6"  | 4.39 x 3.20 m |
| Utility            | 6'3" x 5'7"    | 1.91 x 1.71 m |
| Cloaks             | 5'7" x 3'11"   | 1.71 x 1.20 m |
| Garage             | 17'7" x 16'6"  | 5.37 x 5.03 m |

KEY Mashing machine space dw Dishwasher space td Tumble dryer space with Hot water cylinder ST Cupboard

< Denotes where dimensions are taken from. All wardrobes are subject to site specification. Please see Sales Consultant for further details.