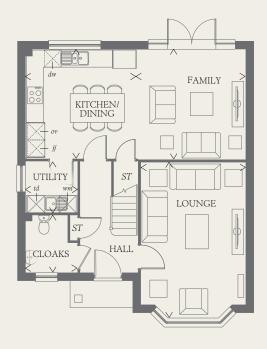

#### GROUND FLOOR

| LOUNGE             | 17'9" x 11'11" | 5.42 x 3.63 m |
|--------------------|----------------|---------------|
| KITCHEN/<br>DINING | 12'8" x 12'6"  | 3.87 x 3.82 m |
| FAMILY             | 12'6" x 12'6"  | 3.82 x 3.81 m |
| UTILITY            | 5'11" x 5'11"  | 1.81 x 1.80 m |
| CLOAKS             | 6'6" x 5'11"   | 1.99 x 1.80 m |
|                    |                |               |

ff

td Tumble dryer space

Hot water cylinder

Fridge/freezer ST Cupboard

wm Washing machine space

dw Dishwasher space

< Denotes where dimensions are taken from. All wardrobes are subject to site specification. Please see Sales Consultant for further details.