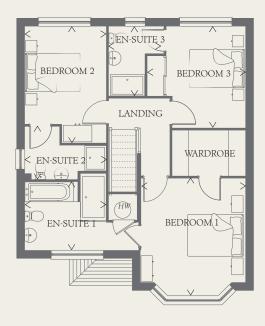

#### FIRST FLOOR

| BEDROOM 1  | 13'6" x 11'10" | 4.12 x 3.63 m |
|------------|----------------|---------------|
| WARDROBE   | 8'4" x 5'3"    | 2.54 x 1.60 m |
| EN-SUITE   | 9'3" x 7'9"    | 2.83 x 2.37 m |
| BEDROOM 2  | 11'3" x 10'4"  | 3.44 x 3.14 m |
| EN-SUITE 2 | 7'11" x 6'4"   | 2.41 x 1.93 m |
| BEDROOM 3  | 13'4" x 9'3"   | 4.06 x 2.83 m |
| EN-SUITE 3 | 9'3" x 6'1"    | 2.83 x 1.85 m |
|            |                |               |

ff

td Tumble dryer space

Hot water cylinder

Fridge/freezer ST Cupboard

wm Washing machine space

dw Dishwasher space

< Denotes where dimensions are taken from. All wardrobes are subject to site specification. Please see Sales Consultant for further details.