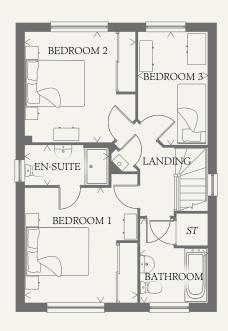

#### FIRST FLOOR

| BEDROOM 1 | 11'11" x 11'8" | 3.63 x 3.55 m |
|-----------|----------------|---------------|
| EN-SUITE  | 8'8" x 4'2"    | 2.64 x 1.28 m |
| BEDROOM 2 | 11'5" x 11'5"  | 3.49 x 3.49 m |
| BEDROOM 3 | 11'9" x 7'2"   | 3.58 x 2.19 m |
| BATHROOM  | 8'8" x 7'0"    | 2.65 x 2.13 m |

< Denotes where dimensions are taken from. All wardrobes are subject to site specification. Please see Sales Consultant for further details.

KEY

₩ Hob

td Tumble dryer space ST Cupboard

ov Oven

ff Fridge/freezer

zer

wm Washing machine space dw Dishwasher space

THINK 202837. EF WARW DM.6 RV