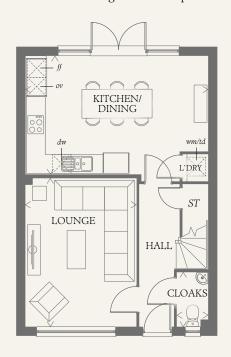

#### GROUND FLOOR

| LOUNGE             | 15.5° x 11.7°  | 4./1 x 3.52 n |
|--------------------|----------------|---------------|
| KITCHEN/<br>DINING | 18'11" x 12'3" | 5.77 x 3.73 n |
| CLOAKS             | 5'7" x 3'3"    | 1.70 x 0.98 n |

< Denotes where dimensions are taken from. All wardrobes are subject to site specification. Please see Sales Consultant for further details.

KEY

₩ Hob

td Tumble dryer space ST Cupboard

ov Oven

ff Fridge/freezer

zer

wm Washing machine space dw Dishwasher space

THINK 202837. EF WARW DM.6 RV