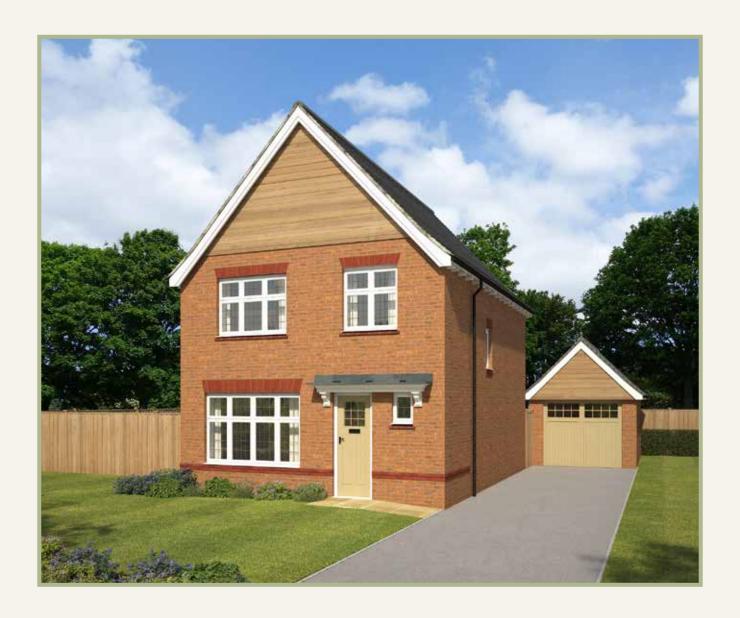

# The Warwick

Three Bedroom Home

### The Warwick

### Three Bedroom Home

A sense of quality and craftsmanship is evident throughout this home. With a well designed kitchen/diner, a comfortable lounge and three spacious bedrooms, the Warwick will continue to please.

Customers should note this illustration is an example of the Warwick house type. All dimensions indicated are approximate and the furniture layout is for illustrative purposes only. Homes may be 'handed' (mirror image) versions of the illustrations, and may be detached, semi-detached or terraced. Materials used may differ from plot to plot including render and roof tile colours. Detailed plans and specifications are available for inspection for each plot at our Sales Centre during working hours and customers must check their individual specifications prior to making a reservation.