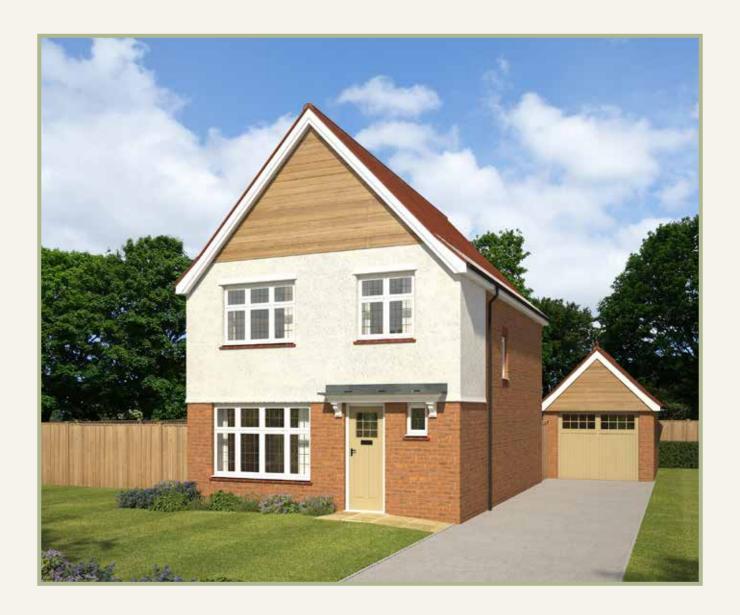

# The Warwick

Three Bedroom Home

### The Warwick

### Three Bedroom Home

A sense of quality and craftsmanship is evident throughout this home. With a well designed kitchen/diner, a comfortable lounge and three spacious bedrooms, the Warwick will continue to please.

Customers should note this illustration is an example of the Warwick house type. All dimensions indicated are approximate and the furniture layout is for illustrative purposes only. Homes may be 'handed' (mirror image) versions of the illustrations, and may be detached, semi-detached or terraced. Materials used may differ from plot to plot including render and roof tile colours. Detailed plans and specifications are available for inspection for each plot at our Sales Centre during working hours and customers must check their individual specifications prior to making a reservation.