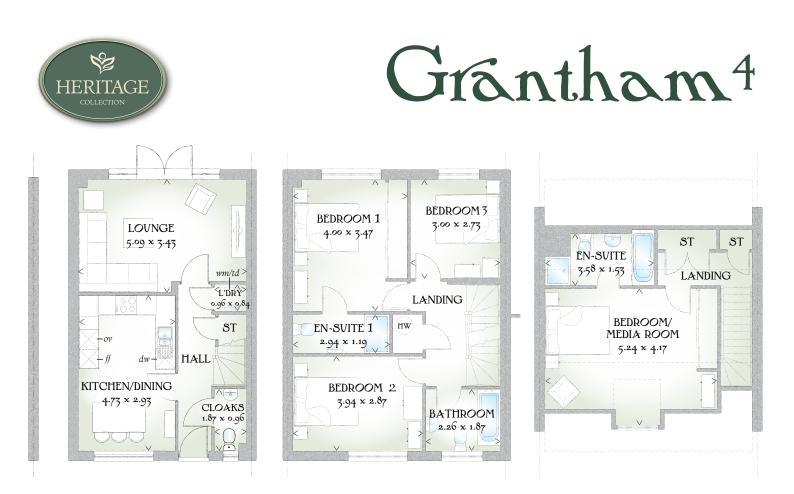

#### FOUR BEDROOM HOME

### **GROUND FLOOR**

| Lounge             | 16'8" x 11'3" | 5.09 x 3.43 m |
|--------------------|---------------|---------------|
| Kitchen/<br>Dining | 15'6" x 9'7"  | 4.73 x 2.93 m |
| Cloaks             | 6'2" x 3'2"   | 1.87 x 0.96 m |
| Laundry            | 3'2" x 2'9"   | 0.96 x 0.84 m |

### FIRST FLOOR

| Bedroom 1  | 13'1" x 11'5" | 4.00 x 3.47 m |
|------------|---------------|---------------|
| En-suite 1 | 9'8" x 3'11"  | 2.94 x 1.19 m |
| Bedroom 2  | 12'11" x 9'5" | 3.94 x 2.87 m |
| Bedroom 3  | 9'10" x 8'11" | 3.00 x 2.73 m |
| Bathroom   | 7'5" x 6'2"   | 2.26 x 1.87 m |

### SECOND FLOOR

| Bedroom/<br>Media Room | 17'2" x 13'8" | 5.24 x 4.17 m |
|------------------------|---------------|---------------|
| En-suite 1             | 11'9" x 5'0"  | 3.58 x 1.53 m |

# CONSUMER CODE FOR HOME BUILDERS

Customers should note this illustration is an example of the Grantham house type. All dimensions indicated are approximate and furniture layout is for illustrative purposes only. Homes may be 'handed' (mirror image) versions of the illustrations, and may be detached, semi-detached or terraced. Materials used may differ from plot to plot including render and roof tile colours. Detailed plans and specifications are available for inspection for each plot at our Sales Centre during working hours and customers must check their individual specifications prior to making a reservation.

# Traditional homes, built the way you remember

KEY 🔯 Hob ov Oven *ff* Fridge/freezer wm/td Washing machine/Tumble dryer *dw* Dishwasher space in Hot water cylinder ST Cupboard

< Denotes where dimensions are taken from. All wardrobes are subject to site specification. Please see Sales Consultant for further details.