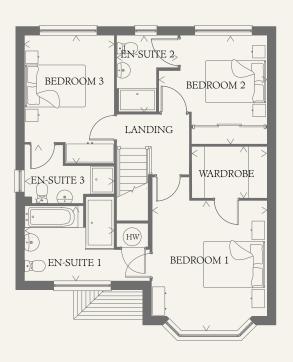

### FIRST FLOOR

| BEDROOM 1  | 13'6" x 11'11" | 4.09 x 3.63 m |
|------------|----------------|---------------|
| EN-SUITE 1 | 9'3" x 7'9"    | 2.83 x 2.37 m |
| WARDROBE   | 7'9" x 5'3"    | 2.37 x 1.60 m |
| BEDROOM 2  | 11'6" x 11'2"  | 3.50 x 3.41 m |
| EN-SUITE 2 | 7'11" x 6'2"   | 2.41 x 1.93 m |
| BEDROOM 3  | 13'4" x 9'5"   | 4.06 x 2.83 m |
| EN-SUITE 3 | 9'3" x 6'1"    | 2.83 x 1.85 m |

Customers should note this illustration is an example of the Leamington Lifestyle house type. All dimensions indicated are approximate and the furniture layout is for illustrative purposes only. Homes may be 'handed' (mirror image) versions of the illustrations, and may be detached, semi-detached or terraced. Materials used may differ from plot to plot including render and roof tile colours. Detailed plans and specifications are available for inspection for each plot at our  $Sales\,Centre\,during\,working\,hours\,and\,customers\,must\,check\,their\,individual\,specifications\,prior\,allowed and customers\,must\,check\,specifications\,prior\,allowed and customers\,specifications\,prior\,allowed and customer$ to making a reservation.

< Denotes where dimensions are taken from. All wardrobes are subject to site specification. Please see Sales Consultant for further details.

₩ Hob

td Tumble dryer space

ov Oven

Hw Hot water cylinder ST Cupboard