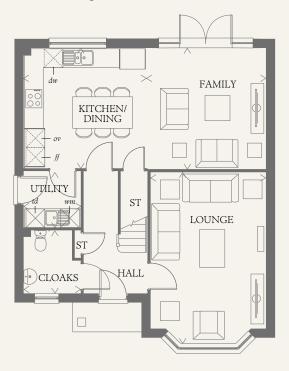

#### GROUND FLOOR

| LOUNGE             | 17'11" x 12'1" | 5.41 x 3.63 m |
|--------------------|----------------|---------------|
| KITCHEN/<br>DINING | 12'8" x 12'6"  | 3.87 x 3.82 m |
| FAMILY             | 12'6" x 12'6"  | 3.82 x 3.81 m |
| UTILITY            | 6'2" x 5'11"   | 1.87 x 1.80 m |
| CLOAKS             | 6'3" x 5'11"   | 1.91 x 1.80 m |

Customers should note this illustration is an example of the Leamington Lifestyle house type. All dimensions indicated are approximate and the furniture layout is for illustrative purposes only. Homes may be 'handed' (mirror image) versions of the illustrations, and may be detached, semi-detached or terraced. Materials used may differ from plot to plot including render and roof tile colours. Detailed plans and specifications are available for inspection for each plot at our  $Sales\,Centre\,during\,working\,hours\,and\,customers\,must\,check\,their\,individual\,specifications\,prior\,allowed and customers\,must\,check\,specifications\,prior\,allowed and customers\,specifications\,prior\,allowed and customer$ to making a reservation.

< Denotes where dimensions are taken from. All wardrobes are subject to site specification. Please see Sales Consultant for further details.

₩ Hob

td Tumble dryer space

ov Oven

Hw Hot water cylinder ST Cupboard

ff Fridge/freezer

wm Washing machine space

dw Dishwasher space

LEAMINGTON LIFESTYLE EF LEAMQ M4(2) DM.1 | AF 115019