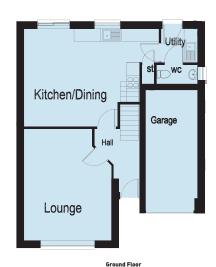

## The Richmond

A generous 4 bedroom detached home with integral garage and garden

1.68m x 1.56m 5' 6 x 5' 2 Utility 1.892 x 0.90m 6' 3 x 2' 10 Master Bedroom 4.30m x 4.01m 14' 2 x 13' 2 2.05m x 1.21m 6' 8 x 4' 0 2.05m x 1.21m 6' 8 x 4' 0 3.50m x 2.55m 11' 5 x 8' 4 Bed 3

2.60m x 2.23m 8' 5 x 7' 4

2.456m x 1.75m m 8' 1 x 5' 8 max

5.63m max x 4.01m 18' 5 max x 13' 2

20' 3 max x 14' 8

Please Note: This is a computer generated image and subject to change. Room sizes are approximate, dimensions are taken from the longest room point (please consult with your sales executive or measurement points) kitchen and bathrooms are indicative. These plans are correct at time of publication but maybe subject to change during construction.