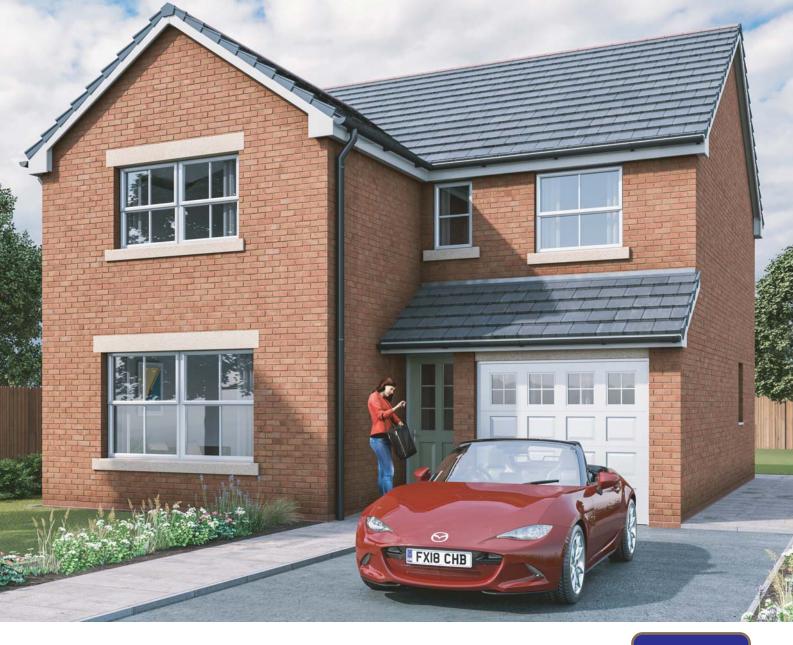

## The Richmond

A generous 4 bedroom detached home with integral garage and garden

1.68m x 1.56m 5' 6 x 5' 2 Utility 1.892 x 0.90m 6' 3 x 2' 10 Master Bedroom 4.30m x 4.01m 14' 2 x 13' 2 2.05m x 1.21m 6' 8 x 4' 0 2.05m x 1.21m 6' 8 x 4' 0 3.50m x 2.55m 11' 5 x 8' 4 Bed 3