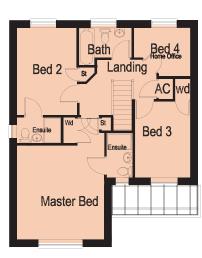

## The Richmond

A generous 4 bedroom detached home with integral garage and garden

1.68m x 1.56m 5' 6 x 5' 2 Utility 1.892 x 0.90m 6' 3 x 2' 10 Master Bedroom 4.30m x 4.01m 14' 2 x 13' 2 2.05m x 1.21m 6' 8 x 4' 0 2.05m x 1.21m 6' 8 x 4' 0 3.50m x 2.55m 11' 5 x 8' 4 Bed 3

2.60m x 2.23m 8' 5 x 7' 4

2.456m x 1.75m m 8' 1 x 5' 8 max

5.63m max x 4.01m 18' 5 max x 13' 2

20' 3 max x 14' 8

Please Note: This is a computer generated image and subject to change. Room sizes are approximate, dimensions are taken from the longest room point (please consult with your sales executive or measurement points) kitchen and bathrooms are indicative. These plans are correct at time of publication but maybe subject to change during construction.