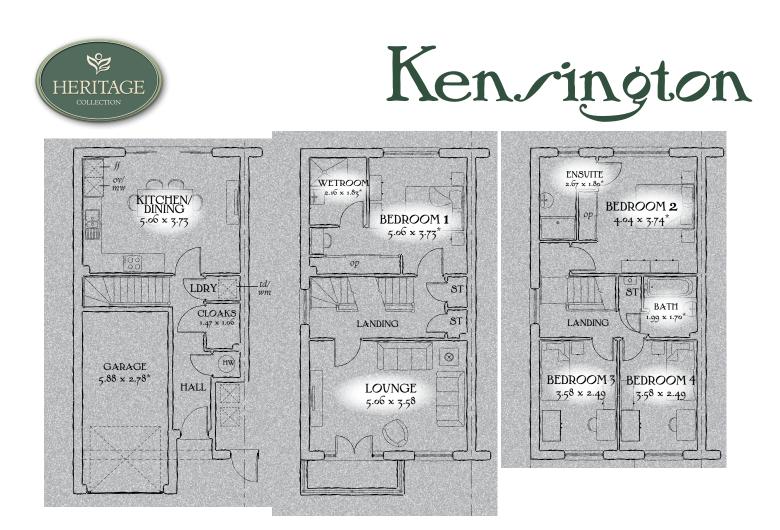

## **GROUND FLOOR**

| Kitchen/<br>Dining | 16'7" x 12'3" | 5.06 x 3.73 m  |
|--------------------|---------------|----------------|
| Cloaks             | 4'10" x 3'6"  | 1.47 x 1.06 m  |
| Laundry            | 3'6" x 2'7"   | 1.06 x 0.80 m  |
| Garage             | 19'3" x 9'1"  | 5.88 x 2.78 m* |

## FIRST FLOOR

| Lounge    | 16'7" x 11'9" | 5.06 x 3.58 m  |
|-----------|---------------|----------------|
| Bedroom 1 | 16'7" x 12'3" | 5.06 x 3.73 m* |
| Wetroom   | 7'1" x 6'0"   | 2.16 x 1.83 m* |

## SECOND FLOOR

| Bedroom 2 | 13'3" x 12'3" | 4.04 x 3.74 m* |
|-----------|---------------|----------------|
| En-suite  | 8'9" x 5'11"  | 2.67 x 1.80 m* |
| Bedroom 3 | 11'9" x 8'2"  | 3.58 x 2.49 m  |
| Bedroom 4 | 11'9" x 8'2"  | 3.58 x 2.49 m  |
| Bathroom  | 6'6" x 5'7"   | 1.99 x 1.70 m* |

Customers should note this illustration is an example of The Kensington house type. All dimensions indicated are approximate and the furniture layout is for illustrative purposes only. Homes may be 'handed' (mirror image) versions of the illustrations, and may be detached, semi-detached or terraced. Materials used may differ from plot to plot including render and roof tile colours. Detailed plans and specifications are available for inspection for each plot at our Sales Centre during working hours and customers must check their individual specifications prior to making a reservation.

## Traditional homes, built the way you remember

 $\begin{array}{c} {\rm KEY} \fbox{00}{\rm CO} & {\rm Hob} \quad ov \quad {\rm Oven} \quad {\it ff} \quad {\rm Fridge/freezer} \quad dw \quad {\rm Dishwasher space} \\ td / wm \quad {\rm Washer} / {\rm Dryer space} \quad mv \quad {\rm Microwave} \quad bw \quad {\rm Hot} \ {\rm Water} \ {\rm Cylinder} \\ {}^{*} \ {\rm Max} \ {\rm dimensions} \quad {\rm Note:} \ {\rm Bedroom} \ {\rm dimensions} \ {\rm taken} \ {\rm into} \ {\rm wardrobe} \ {\rm recess}. \\ {\rm All} \ {\rm wardrobes} \ {\rm are \ subject} \ {\rm to \ site \ specification}. \\ {\rm Please \ see \ Sales \ Consultant} \ {\rm for \ further \ details}. \end{array}$ 