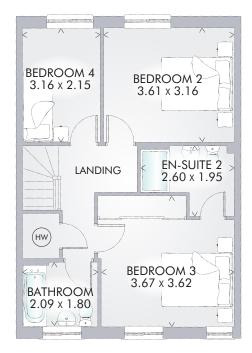

## SECOND FLOOR

| Bedroom 2  | 11′10″ x 10′4″ | 3.61 x 3.16 m |
|------------|----------------|---------------|
| En-suite 2 | 8′6″ x 6′5″    | 2.60 x 1.95 m |
| Bedroom 3  | 12′0″ x 11′11″ | 3.67 x 3.62 m |
| Bedroom 4  | 10′4″ × 7′1″   | 3.16 x 2.15 m |
| Bathroom   | 6′10″ x 5′11″  | 2.09 x 1.80 m |