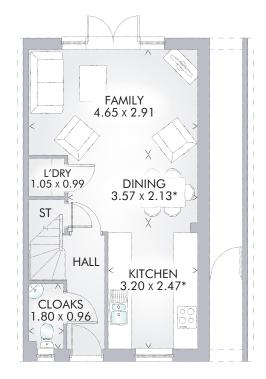

FOUR BEDROOM HOME

|        | Г     |
|--------|-------|
| GROUND | HIOOD |
| OKOUND | LUUK  |

| Family  | 15′3″ x 9′7″ | 4.65 x 2.91 m  |
|---------|--------------|----------------|
| Dining  | 11′9″ x 7′0″ | 3.57 x 2.13 m* |
| Kitchen | 10'6" x 8'1" | 3.20 x 2.47 m* |
| Laundry | 3′5″ x 3′3′  | 1.05 x 0.99 m  |
| Cloaks  | 5′11″ x 3′2″ | 1.80 x 0.96 m  |