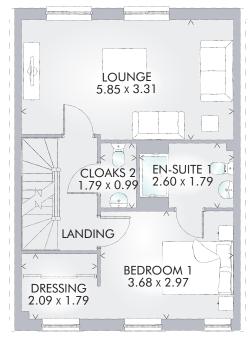

## FIRST FLOOR

|  | Lounge     | 19′2″ x 10′10″ | 5.85 x 3.31 m |
|--|------------|----------------|---------------|
|  | Bedroom 1  | 12′1″ x 9′9″   | 3.68 x 2.97 m |
|  | En-suite 1 | 8′6″ x 5′10″   | 2.60 x 1.79 m |
|  | Dressing   | 6′10″ x 5′10″  | 2.09 x 1.79 m |
|  | Cloaks 2   | 5′10″ x 3′3″   | 1.79 x 0.99 m |