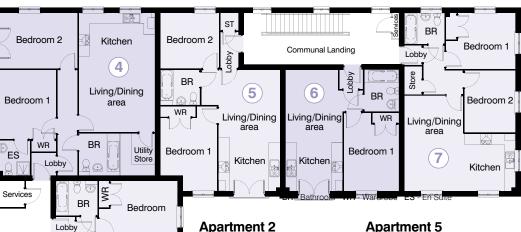

### First floor

Communal Landing

-obby Store

BR

WR .

Bedroom 1

Living/Dining area

3

2

Living/Dining area

ЧN

Bedroom 2

Apartment 1 Living/Dining/

Kitchen area

Bedroom 1

Bedroom 2

Bathroom

Store

(including wardrobe)

Lobby

Kitchen

Kitchen

Bedroom

Kitchen

(«**]**+

5.32m x 6.18m

3.12m x 3.85m

3.45m x 2.82m 11'4" x 9'3'

1.71m x 2.23m 5'7" x 7'4 0.95m x 1.55m

3'1" x 5'1'

17'5" x 20'3'

10'3" x 12'8"

1

Living/Dining area

#### **Apartment 2**

| Living/Dining/<br>Kitchen area<br>(excluding door recess) | 6.79m x 3.15m<br>22'3" x 10'4"        |
|-----------------------------------------------------------|---------------------------------------|
| Bedroom<br>(including wardrobe)                           | <b>4.37m x 3.05m</b><br>14'4" x 10'0" |
| Bathroom                                                  | 2.30m x 1.81m<br>7'7" x 5'11"         |

#### **Apartment 4**

| Living/Dining/<br>Kitchen area    | 4.24m x 6.67m<br>13'11" x 21'11" |
|-----------------------------------|----------------------------------|
| Utility/Store                     | 1.86m x 2.32m<br>6'1" x 7'7"     |
| Bedroom 1<br>(excluding wardrobe) | 3.17m x 3.87m<br>10.5" x 12'8"   |
| En Suite                          | 1.71m x 1.92m<br>5'7" x 6'4"     |
| Bedroom 2                         | 4.37m x 3.09m<br>14'4" x 10'2"   |
| Bathroom                          | 2.26m x 2.32m<br>7'5" x 7'7"     |

#### **Apartment 5**

| Living/Dining/       | 3.44m x 6.79m                  |
|----------------------|--------------------------------|
| Kitchen area         | 11'3" x 22'3"                  |
| Bedroom 1            | 3.16m x 4.74m                  |
| (including wardrobe) | 10'4" x 15'7"                  |
| Bedroom 2            | 3.27m x 3.08m<br>10'9" x 10'1" |
| Bathroom             | 2.07m x 1.94m<br>6'9" x 6'4"   |

#### **Apartment 6**

| Living/Dining/<br>Kitchen area<br>(excluding door recess) | 6.79m x 3.15m<br>22'3" x 10'4" |
|-----------------------------------------------------------|--------------------------------|
| Bedroom<br>(including wardrobe)                           | 4.37m x 3.05m<br>14'4" x 10'0" |
| Bathroom                                                  | 2.30m x 1.81m<br>7'7" x 5'11"  |

#### **Apartment 7**

| Living/Dining/<br>Kitchen area    | 6.20m x 5.32m<br>20'4" x 17'5" |
|-----------------------------------|--------------------------------|
| Bedroom 1<br>(including wardrobe) | 3.85m x 3.12m<br>12'8" x 10'3" |
| Bedroom 2                         | 2.82m x 3.45m<br>9'3" x 11'4"  |
| Bathroom                          | 2.23m x 1.71m<br>7'4" x 5'7"   |
| Store                             | 0.95m x 1.55m<br>3'1" x 5'1"   |