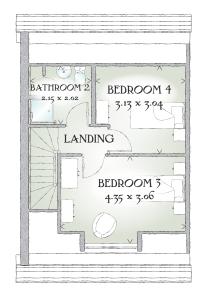

## SECOND FLOOR

| Bedroom 3  | 14'3" x 10'0" | 4.35 x 3.06 m |
|------------|---------------|---------------|
| Bedroom 4  | 10'3" x 10'0" | 3.13 x 3.04 m |
| Bathroom 2 | 7'1" x 6'8"   | 2.15 x 2.02 m |

KEY On Hob or Oven #Fridge/freezer wm Washing machine space td Tumble dryer space dw Dishwasher space w Hot water cylinder ST Cupboard

< Denotes where dimensions are taken from. All wardrobes are subject to site specification. Please see Sales Consultant for further details.