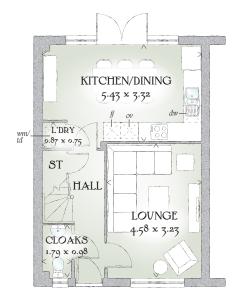

## GROUND FLOOR

| Kitchen/<br>Dining | 17'10" x 10'11" | 5.43 x 3.32 m |
|--------------------|-----------------|---------------|
| Lounge             | 15'0" x 10'7"   | 4.58 x 3.23 m |
| Cloaks             | 5'10" x 3'3"    | 1.79 x 0.98 m |
| Laundry            | 2'10" x 2'6"    | 0.87 x 0.75 m |

KEY On Hob or Oven #Fridge/freezer wm Washing machine space td Tumble dryer space dw Dishwasher space w Hot water cylinder ST Cupboard

< Denotes where dimensions are taken from. All wardrobes are subject to site specification. Please see Sales Consultant for further details.