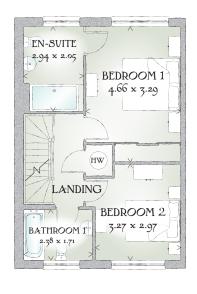

## FIRST FLOOR

| Bedroom 1  | 15'3" x 10'10" | 4.66 x 3.29 m |
|------------|----------------|---------------|
| En-suite   | 9'8" x 6'9"    | 2.94 x 2.05 m |
| Bedroom 2  | 10'9" x 9'9"   | 3.27 x 2.97 m |
| Bathroom 1 | 7'10" x 5'7"   | 2.38 x 1.71 m |

KEY On Hob or Oven #Fridge/freezer wm Washing machine space td Tumble dryer space dw Dishwasher space w Hot water cylinder ST Cupboard

< Denotes where dimensions are taken from. All wardrobes are subject to site specification. Please see Sales Consultant for further details.