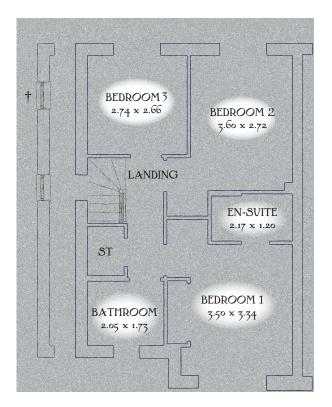

## FIRST FLOOR

| Bedroom 1 | 11'6" x 10'11" | 3.50 x 3.34 m |  |
|-----------|----------------|---------------|--|
| En-suite  | 7'1" x 3'11"   | 2.17 x 1.20 m |  |
| Bedroom 2 | 11'10" x 8'11" | 3.60 x 2.72 m |  |
| Bedroom 3 | 8'9" x 8'8"    | 2.66 x 2.64 m |  |
| Bathroom  | 6'9" x 5'8"    | 2.05 x 1.73 m |  |

KEY  $\stackrel{\bigcirc \bigcirc}{\bigcirc}$  Hob ov Oven ff Fridge/freezer w/d Washer/dryer space dw Dishwasher space ST Cupboard

\* Max dimensions Note: Bedroom dimensions taken into wardrobe recess. All wardrobes are subject to site specification. Please see Sales Consultant for further details.

† Window variation to Plot 6057 only

Traditional homes, built the way you remember