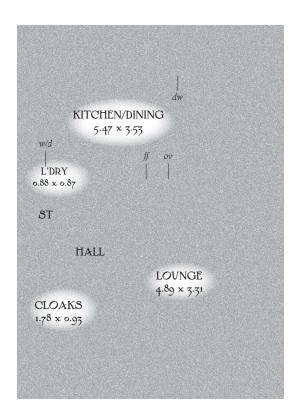

## GROUND FLOOR

| Lounge             | 16'1" x 10'10" | 4.89 x 3.31 m |
|--------------------|----------------|---------------|
| Kitchen/<br>Dining | 17'11" x 11'7" | 5.47 x 3.53 m |
| Laundry            | 2'11" x 2'10"  | 0.88 x 0.87 m |
| Cloaks             | 5'10" x 3'1"   | 1.78 x 0.93 m |

KEY  $\stackrel{\bigcirc \bigcirc}{\bigcirc}$  Hob ov Oven ff Fridge/freezer w/d Washer/dryer space dw Dishwasher space ST Cupboard

\* Max dimensions Note: Bedroom dimensions taken into wardrobe recess. All wardrobes are subject to site specification. Please see Sales Consultant for further details.