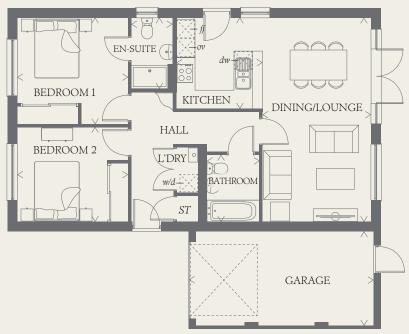

## GROUND FLOOR

| KITCHEN           | 9'7" x 9'1"   | 2.93 x 2.78 m | BEDROOM 2 | 11'9" x 10'0" | 3.57 x 3.05 m |
|-------------------|---------------|---------------|-----------|---------------|---------------|
| DINING/<br>LOUNGE | 21'6" x 11'6" | 6.55 x 3.50 m | BATHROOM  | 7'1" x 5'7"   | 2.15 x 1.71 m |
|                   |               |               | GARAGE    | 19'5" x 10'0" | 5.92 x 3.05 m |
| BEDROOM 1         | 11'9" x 11'2" | 3.57 x 3.41 m |           |               |               |
| EN-SUITE          | 7'6" x 4'5"   | 2.28 x 1.34 m |           |               |               |

Customers should note this illustration is an example of the Hadleigh house type. All dimensions indicated are approximate and the furniture layout is for illustrative purposes only. Homes may be 'handed' (mirror image) versions of the illustrations, and may be detached, semi-detached or terraced. Materials used may differ from plot to plot including render and roof tile colours. Detailed plans and specifications are available for inspection for each plot at our Sales Centre during working hours and customers must check their individual specifications prior to making a reservation.

< Denotes where dimensions are taken from. All wardrobes are subject to site specification. Please see Sales Consultant for further details.

₩ Hob

ov Oven

ff Fridge/freezer

w/d Washer/dryer space

dw Dishwasher space

ST Cupboard

THINK. EF\_HADL\_DM.5.0