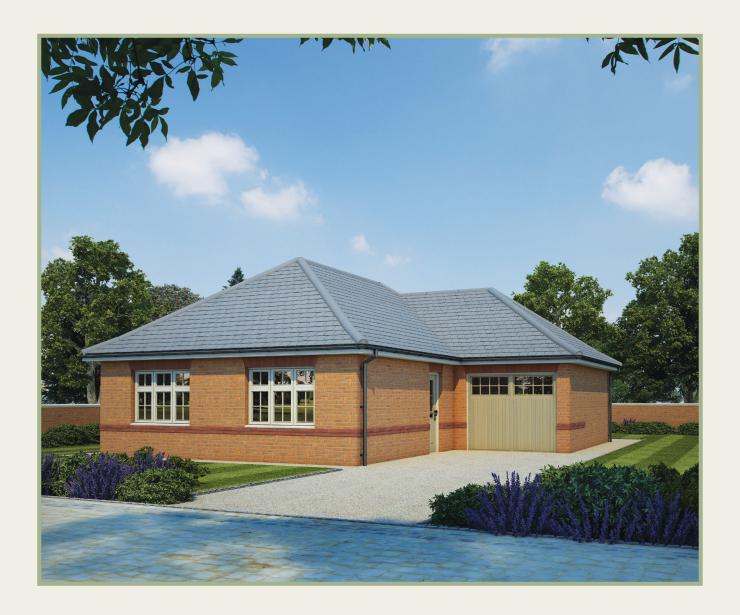

## The Hadleigh

Two Bedroom Home

## The Hadleigh

## Two Bedroom Home

The open plan design of the Hadleigh makes the most of the space, yet keeps it compact and easy to manage. With a combined living/dining/ kitchen area forming the heart of your home, and the luxury of an en-suite master bedroom.

Customers should note this illustration is an example of the Hadleigh house type. All dimensions indicated are approximate and the furniture layout is for illustrative purposes only. Homes may be 'handed' (mirror image) versions of the illustrations, and may be detached, semi-detached or terraced. Materials used may differ from plot to plot including render and roof tile colours. Detailed plans and specifications are available for inspection for each plot at our Sales Centre during working hours and customers must check their individual specifications prior to making a reservation.