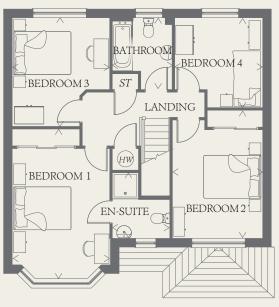

### FIRST FLOOR

| BEDROOM 1 | 16'7" x 10'10" | 5.05 x 3.29 m |
|-----------|----------------|---------------|
| EN-SUITE  | 7'3" x 6'5"    | 2.21 x 1.96 m |
| BEDROOM 2 | 14'2" x 10'0"  | 4.33 x 3.05 m |
| BEDROOM 3 | 12'0" x 10'10" | 3.66 x 3.29 m |
| BEDROOM 4 | 9'11" x 9'9"   | 3.03 x 2.97 m |
| BATHROOM  | 7'11" x 6'8"   | 2.42 x 2.03 m |

Customers should note this illustration is an example of the Oxford house type. All dimensions indicated are approximate and the furniture layout is for illustrative purposes only. Homes may be 'handed' (mirror image) versions of the illustrations, and may be detached,  $semi-detached\ or\ terraced.\ Materials\ used\ may\ differ\ from\ plot\ to\ plot\ including\ render\ and\ roof$ tile colours. Detailed plans and specifications are available for inspection for each plot at our  $Sales\,Centre\,during\,working\,hours\,and\,customers\,must\,check\,their\,individual\,specifications\,prior\,allowed and customers\,must\,check\,specifications\,prior\,specifications\,prior\,specifications\,prior\,specifications\,prior\,specifications\,prior\,specifications\,prior\,specifications\,prior\,specifications\,prior\,specifications\,prior\,specifications\,prior\,specifications\,prior\,specifications\,prior\,specifications\,prior\,specifications\,prior\,specifications\,prior\,specifications\,prior\,specifications\,prior\,specifications\,prior\,specifications\,prior\,specifications\,prior\,specifications\,prior\,specifications\,prior\,specifications\,prior\,specifications\,prior\,specifications\,prior\,specifications\,prior\,specifications\,prior\,specifications\,prior\,specifications\,prior\,specifications\,prior\,specifications\,prior\,specifications\,prior\,specifications\,prior\,specifications\,prior\,specifications\,prior\,specifications\,prior\,specifications\,prior\,specifications\,prior\,specifications\,prior\,specifications\,prior\,specifications\,prior\,specifications\,prior\,specifications\,prior\,specifications\,prior\,specifications\,prior\,specifications\,prior\,specifications\,prior\,specifications\,prior\,specifications\,prior\,specifications\,prior\,specifications\,prior\,specifications\,prior\,specifications\,prior\,specifications\,prior\,specifications\,prior\,specifications\,prior\,specifications\,prior\,specifications\,prior\,specifications\,prior\,specifications\,prior\,specifications\,prior\,specifications\,prior\,specifications\,prior\,specifications\,prior\,specifications\,prior\,specifications\,prior\,specifications\,prior\,specifications\,prior\,specifications\,prior\,specifications\,prior\,specifications\,prior\,specifications\,prior\,specifications\,prior\,specifications\,prior\,specifications\,prior\,specifications\,prior\,specifications\,prior\,specifications\,prior\,specifications\,prior\,specifications\,prior\,specifications\,prior\,specifications\,prior\,specifications\,prior\,specifications\,prior\,specifications\,prior\,specifications\,prior\,specifications\,prior\,specifications\,prior\,specifications\,prior\,specifications\,prior\,specifications\,prior\,spe$ to making a reservation.

< Denotes where dimensions are taken from. All wardrobes are subject to site specification. Please see Sales Consultant for further details.

oo Hob

td Tumble dryer space

ov Oven Hw Hot water cylinder

ff Fridge/freezer

ST Cupboard

wm Washing machine space

dw Dishwasher space

THINK, EF OXFO DM.2