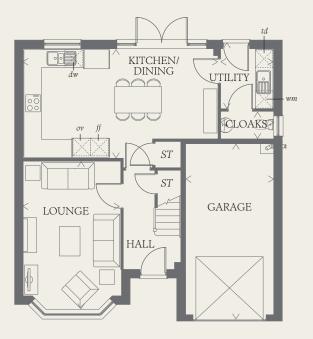

#### GROUND FLOOR

| LOUNGE             | 16'5" x 10'10" | 5.00 x 3.29 m |
|--------------------|----------------|---------------|
| KITCHEN/<br>DINING | 21'8" x 12'1"  | 6.60 x 3.68 m |
| CLOAKS             | 5'10" x 3'1"   | 1.78 x 0.94 m |
| UTILITY            | 6'8" x 5'10"   | 2.02 x 1.78 m |
| GARAGE             | 19'7" x 9'10"  | 5.98 x 3.00 m |

Customers should note this illustration is an example of the Oxford house type. All dimensions indicated are approximate and the furniture layout is for illustrative purposes only. Homes may be 'handed' (mirror image) versions of the illustrations, and may be detached,  $semi-detached\ or\ terraced.\ Materials\ used\ may\ differ\ from\ plot\ to\ plot\ including\ render\ and\ roof$ tile colours. Detailed plans and specifications are available for inspection for each plot at our  $Sales\,Centre\,during\,working\,hours\,and\,customers\,must\,check\,their\,individual\,specifications\,prior\,allowed and customers\,must\,check\,specifications\,prior\,specifications\,prior\,specifications\,prior\,specifications\,prior\,specifications\,prior\,specifications\,prior\,specifications\,prior\,specifications\,prior\,specifications\,prior\,specifications\,prior\,specifications\,prior\,specifications\,prior\,specifications\,prior\,specifications\,prior\,specifications\,prior\,specifications\,prior\,specifications\,prior\,specifications\,prior\,specifications\,prior\,specifications\,prior\,specifications\,prior\,specifications\,prior\,specifications\,prior\,specifications\,prior\,specifications\,prior\,specifications\,prior\,specifications\,prior\,specifications\,prior\,specifications\,prior\,specifications\,prior\,specifications\,prior\,specifications\,prior\,specifications\,prior\,specifications\,prior\,specifications\,prior\,specifications\,prior\,specifications\,prior\,specifications\,prior\,specifications\,prior\,specifications\,prior\,specifications\,prior\,specifications\,prior\,specifications\,prior\,specifications\,prior\,specifications\,prior\,specifications\,prior\,specifications\,prior\,specifications\,prior\,specifications\,prior\,specifications\,prior\,specifications\,prior\,specifications\,prior\,specifications\,prior\,specifications\,prior\,specifications\,prior\,specifications\,prior\,specifications\,prior\,specifications\,prior\,specifications\,prior\,specifications\,prior\,specifications\,prior\,specifications\,prior\,specifications\,prior\,specifications\,prior\,specifications\,prior\,specifications\,prior\,specifications\,prior\,specifications\,prior\,specifications\,prior\,specifications\,prior\,specifications\,prior\,specifications\,prior\,specifications\,prior\,specifications\,prior\,specifications\,prior\,specifications\,prior\,specifications\,prior\,specifications\,prior\,specifications\,prior\,specifications\,prior\,specifications\,prior\,specifications\,prior\,specifications\,prior\,specifications\,prior\,specifications\,prior\,specifications\,prior\,specifications\,prior\,specifications\,prior\,specifications\,prior\,specifications\,prior\,specifications\,prior\,spe$ to making a reservation.

< Denotes where dimensions are taken from. All wardrobes are subject to site specification. Please see Sales Consultant for further details.

oo Hob

td Tumble dryer space

ov Oven Hw Hot water cylinder

ff Fridge/freezer

ST Cupboard

wm Washing machine space

dw Dishwasher space

THINK, EF OXFO DM.2