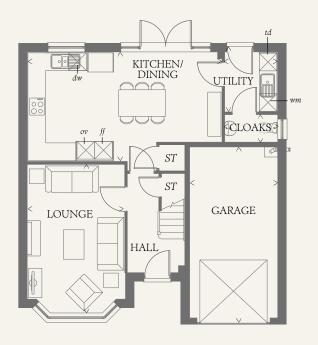

### GROUND FLOOR

| LOUNGE             | 16'5" x 10'10" | 5.00 x 3.29 m |
|--------------------|----------------|---------------|
| KITCHEN/<br>DINING | 21'8" x 12'1"  | 6.60 x 3.68 m |
| CLOAKS             | 5'10" x 3'1"   | 1.78 x 0.94 m |
| UTILITY            | 6'8" x 5'10"   | 2.02 x 1.78 m |
| GARAGE             | 19'7" x 9'10"  | 5.98 x 3.00 m |

Customers should note this illustration is an example of the Oxford house type. All dimensions indicated are approximate and the furniture layout is for illustrative purposes only. Homes may be 'handed' (mirror image) versions of the illustrations, and may be detached, semi-detached or terraced. Materials used may differ from plot to plot including render and roof tile colours. Detailed plans and specifications are available for inspection for each plot at our  $Sales\,Centre\,during\,working\,hours\,and\,customers\,must\,check\,their\,individual\,specifications\,prior\,allowed and customers\,must\,check\,specifications\,prior\,allowed and customers\,specifications\,prior\,allowed and customers\,specifica$ to making a reservation.

KEY

₩ Hob

td Tumble dryer space

ov Oven

Hw Hot water cylinder

ff Fridge/freezer

ST Cupboard ∐ Loft Hatch

wm Washing machine space

dw Dishwasher space

THINK. 194951 EF OXFO DM.2 RV