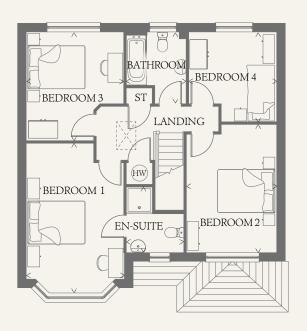

#### FIRST FLOOR

| BEDROOM 1 | 16'8" x 10'10" | 5.08 x 3.29 m |
|-----------|----------------|---------------|
| EN-SUITE  | 7'3" x 6'5"    | 2.21 x 1.96 m |
| BEDROOM 2 | 14'2" x 10'0"  | 4.33 x 3.05 m |
| BEDROOM 3 | 12'0" x 10'10" | 3.66 x 3.29 m |
| BEDROOM 4 | 9'11" x 9'9"   | 3.03 x 2.97 m |
| BATHROOM  | 7'11" x 6'8"   | 2.42 x 2.03 m |

Customers should note this illustration is an example of the Oxford house type. All dimensions indicated are approximate and the furniture layout is for illustrative purposes only. Homes may be 'handed' (mirror image) versions of the illustrations, and may be detached, semi-detached or terraced. Materials used may differ from plot to plot including render and roof tile colours. Detailed plans and specifications are available for inspection for each plot at our  $Sales\,Centre\,during\,working\,hours\,and\,customers\,must\,check\,their\,individual\,specifications\,prior\,allowed and customers\,must\,check\,specifications\,prior\,allowed and customers\,specifications\,prior\,allowed and customers\,specifica$ to making a reservation.

KEY

₩ Hob

td Tumble dryer space

ov Oven

Hw Hot water cylinder

ff Fridge/freezer

ST Cupboard ∐ Loft Hatch

wm Washing machine space