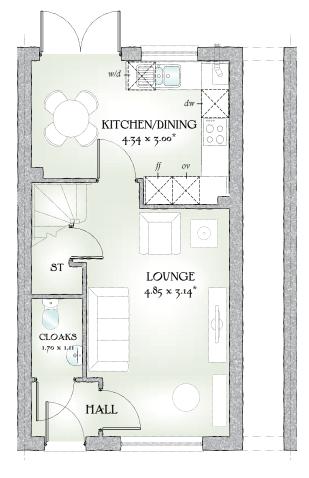

## GROUND FLOOR

| Lounge             | 15'11" x 10'4' | ' 4.85 x 3.14 m* |
|--------------------|----------------|------------------|
| Kitchen/<br>Dining | 14'3" x 10'1"  | 4.34 x 3.08 m*   |
| Cloaks             | 5'7" x 3'8"    | 1.70 x 1.11 m    |

Traditional homes, built the way you remember

KEY O Hob ov Oven ff Fridge/freezer w/d Washer dryer space dw Dishwasher space 'Max dimensions Note: Bedroom dimensions taken into wardrobe recess. All wardrobes are subject to site specification. Please see Sales Consultant for further details.