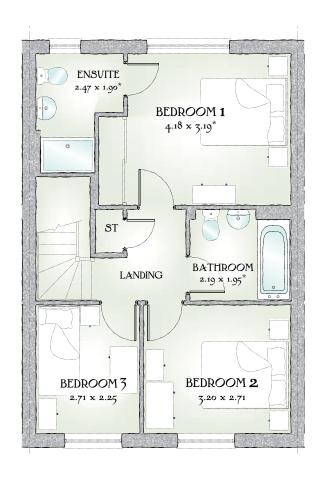

## FIRST FLOOR

| Bedroom 1 | 13'9" x 10'6" | 4.18 x 3.19 m* |
|-----------|---------------|----------------|
| En-suite  | 8'1" x 6'3"   | 2.47 x 1.90 m* |
| Bedroom 2 | 10'6" x 8'11" | 3.20 x 2.71 m  |
| Bedroom 3 | 8'11" x 7'5"  | 2.71 x 2.25 m  |
| Bathroom  | 7'2" x 6'5"   | 2.19 x 1.95 m* |

Traditional homes, built the way you remember

KEY O Hob ov Oven ff Fridge/freezer w/d Washer dryer space dw Dishwasher space 'Max dimensions Note: Bedroom dimensions taken into wardrobe recess. All wardrobes are subject to site specification. Please see Sales Consultant for further details.