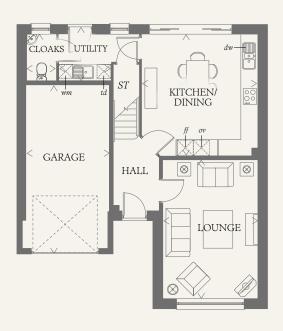

### GROUND FLOOR

| LOUNGE             | 17'0" x 11'9"  | 5.19 x 3.57 m |
|--------------------|----------------|---------------|
| KITCHEN/<br>DINING | 15'0" x 14'3"  | 4.58 x 4.34 m |
| UTILITY            | 6'5" x 5'11"   | 1.95 x 1.81 m |
| CLOAKS             | 5'11" x 3'8"   | 1.81 x 1.12 m |
| GARAGE             | 19'11" x 10'1" | 6.07 x 3.08 m |

KEY

00 Hob

td Tumble dryer space

ov Oven

Hw Hot water cylinder

ff Fridge/freezerwm Washing machine space

dw Dishwasher space

< Denotes where dimensions are taken from. All wardrobes are subject to site specification. Please see Sales Consultant for further details.

THINK 192608. WF\_MARW+\_DM.2 RV

ST Cupboard