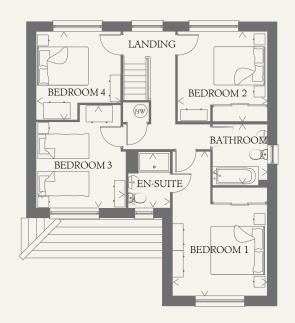

### FIRST FLOOR

| BEDROOM    | 1 17'11"   | x 11'9" 5.47 | 7 X | 3.57 | m |
|------------|------------|--------------|-----|------|---|
| EN-SUITE 1 | 7'1" x 3   | 5'1" 2.17    | 7 X | 1.56 | m |
| BEDROOM    | 2 11'0" x  | 11'0" 3.30   | óχ  | 3.35 | m |
| BEDROOM    | 3 12'7" x  | 10'7" 3.84   | 4 x | 3.22 | m |
| BEDROOM    | 4 10'10"   | x 10'4" 3.30 | ) x | 3.16 | m |
| BATHROOM   | 4 7'5" x o | 6'9" 2.20    | 5 x | 2.05 | m |

KEY

00 Hob

td Tumble dryer space

ov Oven

Hw Hot water cylinder

ff Fridge/freezerwm Washing machine space

dw Dishwasher space

< Denotes where dimensions are taken from. All wardrobes are subject to site specification. Please see Sales Consultant for further details.