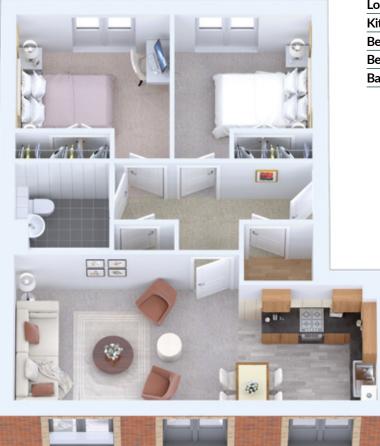

Block A Plots 1, 2, 3 Block C Plots 16, 17, 18, 19, 20, 21, 22 Block D Plots 29, 30, 31, 32, 34

- FK7 9PN -

#### GROUND FLOOR

#### FIRST FLOOR

| GROUND FLOOR     |      |   |      |          |         |
|------------------|------|---|------|----------|---------|
| Family/Bedroom 3 | 3.02 | х | 4.17 | 9'11" x  | 13' 8"  |
| Shower Room      | 1.90 | х | 2.15 | 6'3" x   | 7' 1"   |
| Utility          | 2.77 | х | 2.00 | 9' 1" x  | 6' 7"   |
| FIRST FLOOR      |      |   |      |          |         |
| Lounge           | 5.08 | х | 3.34 | 16' 8" x | 10' 11" |
| Kitchen          | 2.90 | х | 2.34 | 9'6" x   | 7' 4"   |
| Dining           | 5.08 | х | 2.74 | 16' 8" x | 9' 0"   |
| SECOND FLOOR     |      |   |      |          |         |
| Bedroom 1        | 4.38 | х | 3.34 | 14' 4" x | 10' 11" |
| En suite         | 1.80 | х | 2.75 | 5'11" x  | 9' 0"   |
| Bedroom 2        | 2.98 | х | 3.00 | 9'9" x   | 9' 10"  |
| Bathroom         | 2.00 | х | 2.00 | 6'7" x   | 6' 7"   |