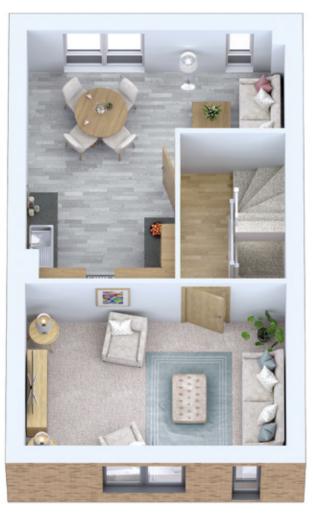

#### GROUND FLOOR

#### FIRST FLOOR

| GROUND FLOOR     |      |   |      |          |         |
|------------------|------|---|------|----------|---------|
| Family/Bedroom 3 | 3.02 | х | 4.17 | 9'11" x  | 13' 8"  |
| Shower Room      | 1.90 | х | 2.15 | 6'3" x   | 7' 1"   |
| Utility          | 2.77 | х | 2.00 | 9' 1" x  | 6' 7"   |
| FIRST FLOOR      |      |   |      |          |         |
| Lounge           | 5.08 | х | 3.34 | 16' 8" x | 10' 11" |
| Kitchen          | 2.90 | х | 2.34 | 9'6" x   | 7' 4"   |
| Dining           | 5.08 | х | 2.74 | 16' 8" x | 9' 0"   |
| SECOND FLOOR     |      |   |      |          |         |
| Bedroom 1        | 4.38 | х | 3.34 | 14' 4" x | 10' 11" |
| En suite         | 1.80 | х | 2.75 | 5'11" x  | 9' 0"   |
| Bedroom 2        | 2.98 | х | 3.00 | 9'9" x   | 9' 10"  |
| Bathroom         | 2.00 | х | 2.00 | 6'7" x   | 6' 7"   |

FIRST FLOOR