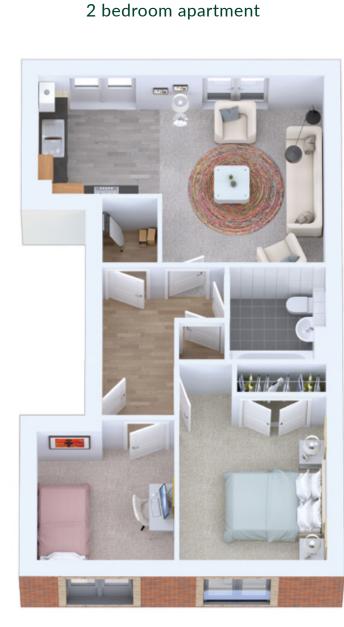

– FK7 9PN

BLOCK C Plots 24, 26 & 28

The Tweed

GROUND, FIRST & SECOND FLOOR 2 bedroom apartment

Total area 60.43 m<sup>2</sup> 650.23 sq ft

| Lounge    | 4.85 | х | 3.28 | 15' 11" x 10' 9" |
|-----------|------|---|------|------------------|
| Kitchen   | 2.96 | х | 2.60 | 9'9" x 8'6"      |
| Bedroom 1 | 3.33 | х | 3.34 | 10' 11" x 11' 0" |
| Bedroom 2 | 2.99 | х | 3.34 | 9'10" x 11'0"    |
| Bathroom  | 2.00 | х | 2.00 | 6'7" x 6'7"      |

The Forth

2 bedroom apartment

GROUND, FIRST & SECOND FLOOR

– FK7 9PN -

BLOCK C Plots 23, 25 & 27

Total area **70 m<sup>2</sup> 753.20 sq ft** 

| Lounge    | 5.90  | х | 3.71 | 19' 4" | х | 12' 2" |
|-----------|-------|---|------|--------|---|--------|
| Kitchen   | 2.96  | х | 2.58 | 9' 9"  | х | 8' 6"  |
| Bedroom 1 | 3.06  | х | 3.71 | 10' 0" | х | 12' 2" |
| En suite  | 2.17  | х | 2.38 | 7' 2"  | х | 7' 10" |
| Bedroom 2 | 3.33  | х | 2.57 | 11' 0" | х | 8' 5"  |
| Bathroom  | 1.97  | х | 2.00 | 6' 5"  | х | 6' 7"  |
|           | 12 12 |   | F    |        |   |        |