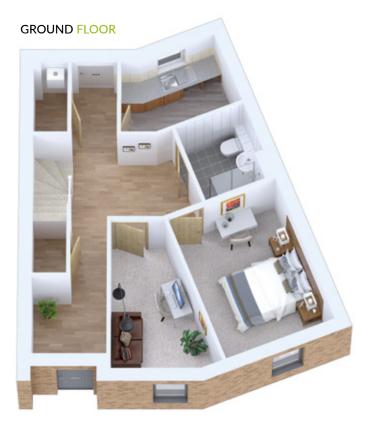

#### GROUND FLOOR

#### FIRST FLOOR

| GROUND FLOOR     |      |   |      |          |         |
|------------------|------|---|------|----------|---------|
| Family/Bedroom 3 | 3.02 | х | 4.17 | 9'11" x  | 13' 8"  |
| Shower Room      | 1.90 | х | 2.15 | 6'3" x   | 7' 1"   |
| Utility          | 2.77 | х | 2.00 | 9' 1" x  | 6' 7"   |
| FIRST FLOOR      |      |   |      |          |         |
| Lounge           | 5.08 | х | 3.34 | 16' 8" x | 10' 11" |
| Kitchen          | 2.90 | х | 2.34 | 9'6" x   | 7' 4"   |
| Dining           | 5.08 | х | 2.74 | 16' 8" x | 9' 0"   |
| SECOND FLOOR     |      |   |      |          |         |
| Bedroom 1        | 4.38 | х | 3.34 | 14' 4" x | 10' 11" |
| En suite         | 1.80 | х | 2.75 | 5'11" x  | 9' 0"   |
| Bedroom 2        | 2.98 | х | 3.00 | 9'9" x   | 9' 10"  |
| Bathroom         | 2.00 | х | 2.00 | 6'7" x   | 6' 7"   |