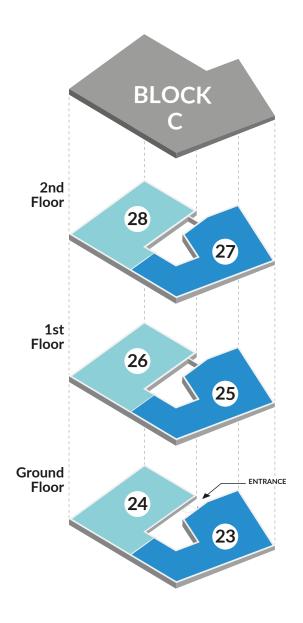

– FK7 9PN

BLOCK C Plots 24, 26 & 28

The Tweed

GROUND, FIRST & SECOND FLOOR 2 bedroom apartment

Total area 60.43 m<sup>2</sup> 650.23 sq ft

| Lounge    | 4.85 | х | 3.28 | 15' 11" x 10' 9" |
|-----------|------|---|------|------------------|
| Kitchen   | 2.96 | х | 2.60 | 9'9" x 8'6"      |
| Bedroom 1 | 3.33 | х | 3.34 | 10' 11" x 11' 0" |
| Bedroom 2 | 2.99 | х | 3.34 | 9'10" x 11'0"    |
| Bathroom  | 2.00 | х | 2.00 | 6'7" x 6'7"      |

The Forth

2 bedroom apartment

GROUND, FIRST & SECOND FLOOR

– FK7 9PN -

BLOCK C Plots 23, 25 & 27

Total area **70 m<sup>2</sup> 753.20 sq ft** 

| Lounge    | 5.90  | х | 3.71 | 19' 4" | х | 12' 2" |
|-----------|-------|---|------|--------|---|--------|
| Kitchen   | 2.96  | х | 2.58 | 9' 9"  | х | 8' 6"  |
| Bedroom 1 | 3.06  | х | 3.71 | 10' 0" | х | 12' 2" |
| En suite  | 2.17  | х | 2.38 | 7' 2"  | х | 7' 10" |
| Bedroom 2 | 3.33  | х | 2.57 | 11' 0" | х | 8' 5"  |
| Bathroom  | 1.97  | х | 2.00 | 6' 5"  | х | 6' 7"  |
|           | 12 12 |   | F    |        |   |        |