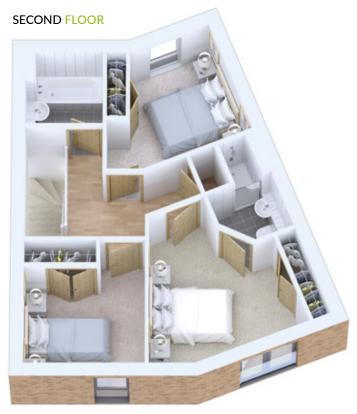

#### SECOND FLOOR

HAYFORD MILLS

Cambusbarron

FK7 9PN

Block D Plot 33

| GROUND FLOOR     |      |   |      |           |         |
|------------------|------|---|------|-----------|---------|
| Family/Bedroom 4 | 3.02 | х | 4.17 | 9'11" x   | 13' 8"  |
| Shower room      | 1.90 | х | 2.15 | 6'3" x    | 7' 1"   |
| Utility          | 3.30 | х | 2.00 | 10' 10" x | 6' 7"   |
| FIRST FLOOR      |      |   |      |           |         |
| Study            | 2.90 | х | 4.10 | 9'6" x    | 13' 5"  |
| Lounge           | 7.87 | х | 4.49 | 25'10" x  | 14' 9"  |
| Kitchen/Dining   | 5.42 | х | 3.93 | 17' 9" x  | 12' 11" |
| SECOND FLOOR     |      |   |      |           |         |
| Bedroom 1        | 4.25 | х | 4.12 | 13'11" x  | 13' 6"  |
| En suite         | 1.80 | х | 2.75 | 5'11" x   | 9' 0"   |
| Bedroom 2        | 3.95 | х | 3.10 | 13'0" x   | 10' 2"  |
| Bedroom 3        | 3.10 | х | 3.34 | 10' 2" x  | 10' 11" |
| Bathroom         | 2.00 | х | 2.00 | 6'7" x    | 6' 7"   |