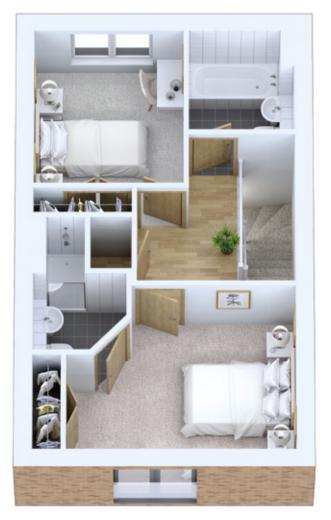

#### FIRST FLOOR

| GROUND FLOOR     |      |   |      |          |         |
|------------------|------|---|------|----------|---------|
| Family/Bedroom 3 | 3.02 | х | 4.17 | 9'11" x  | 13' 8"  |
| Shower Room      | 1.90 | х | 2.15 | 6'3" x   | 7' 1"   |
| Utility          | 2.77 | х | 2.00 | 9' 1" x  | 6' 7"   |
| FIRST FLOOR      |      |   |      |          |         |
| Lounge           | 5.08 | х | 3.34 | 16' 8" x | 10' 11" |
| Kitchen          | 2.90 | х | 2.34 | 9'6" x   | 7' 4"   |
| Dining           | 5.08 | х | 2.74 | 16' 8" x | 9' 0"   |
| SECOND FLOOR     |      |   |      |          |         |
| Bedroom 1        | 4.38 | х | 3.34 | 14' 4" x | 10' 11" |
| En suite         | 1.80 | х | 2.75 | 5'11" x  | 9' 0"   |
| Bedroom 2        | 2.98 | х | 3.00 | 9'9" x   | 9' 10"  |
| Bathroom         | 2.00 | х | 2.00 | 6'7" x   | 6' 7"   |

#### SECOND FLOOR

HAYFORD MILLS

Cambusbarron

FK7 9PN

Block D Plot 33

| GROUND FLOOR     |      |   |      |           |         |
|------------------|------|---|------|-----------|---------|
| Family/Bedroom 4 | 3.02 | х | 4.17 | 9'11" x   | 13' 8"  |
| Shower room      | 1.90 | х | 2.15 | 6'3" x    | 7' 1"   |
| Utility          | 3.30 | х | 2.00 | 10' 10" x | 6' 7"   |
| FIRST FLOOR      |      |   |      |           |         |
| Study            | 2.90 | х | 4.10 | 9'6" x    | 13' 5"  |
| Lounge           | 7.87 | х | 4.49 | 25'10" x  | 14' 9"  |
| Kitchen/Dining   | 5.42 | х | 3.93 | 17' 9" x  | 12' 11" |
| SECOND FLOOR     |      |   |      |           |         |
| Bedroom 1        | 4.25 | х | 4.12 | 13'11" x  | 13' 6"  |
| En suite         | 1.80 | х | 2.75 | 5'11" x   | 9' 0"   |
| Bedroom 2        | 3.95 | х | 3.10 | 13'0" x   | 10' 2"  |
| Bedroom 3        | 3.10 | х | 3.34 | 10' 2" x  | 10' 11" |
| Bathroom         | 2.00 | х | 2.00 | 6'7" x    | 6' 7"   |