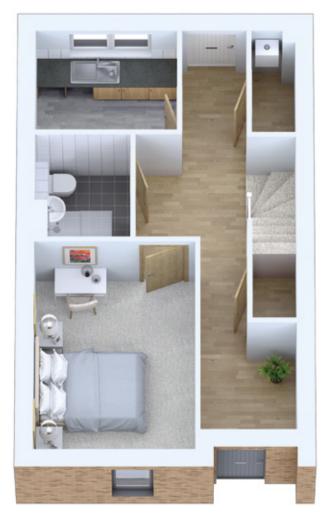

#### SECOND FLOOR

HAYFORD MILLS

Cambusbarron

FK7 9PN

Block D Plot 33

| GROUND FLOOR     |      |   |      |           |         |
|------------------|------|---|------|-----------|---------|
| Family/Bedroom 4 | 3.02 | х | 4.17 | 9'11" x   | 13' 8"  |
| Shower room      | 1.90 | х | 2.15 | 6'3" x    | 7' 1"   |
| Utility          | 3.30 | х | 2.00 | 10' 10" x | 6' 7"   |
| FIRST FLOOR      |      |   |      |           |         |
| Study            | 2.90 | х | 4.10 | 9'6" x    | 13' 5"  |
| Lounge           | 7.87 | х | 4.49 | 25'10" x  | 14' 9"  |
| Kitchen/Dining   | 5.42 | х | 3.93 | 17' 9" x  | 12' 11" |
| SECOND FLOOR     |      |   |      |           |         |
| Bedroom 1        | 4.25 | х | 4.12 | 13'11" x  | 13' 6"  |
| En suite         | 1.80 | х | 2.75 | 5'11" x   | 9' 0"   |
| Bedroom 2        | 3.95 | х | 3.10 | 13'0" x   | 10' 2"  |
| Bedroom 3        | 3.10 | х | 3.34 | 10' 2" x  | 10' 11" |
| Bathroom         | 2.00 | х | 2.00 | 6'7" x    | 6' 7"   |

FIRST FLOOR