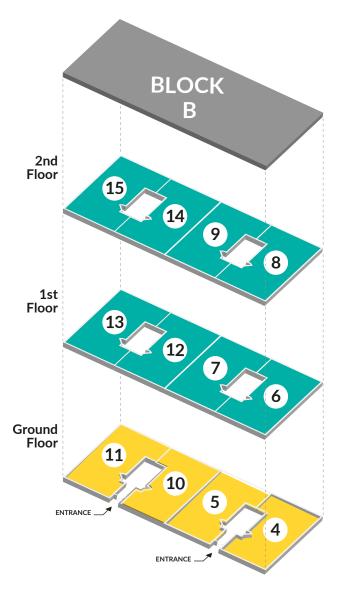

## BLOCK B

Plots 4, 5, 10 & 11

Selected plots opposite hand

Total area 54.03 m<sup>2</sup> 581.36 sq ft

| Kitchen/Lounge | 6.02 | х | 4.10 | 19' 9" | х | 13' 5"  |
|----------------|------|---|------|--------|---|---------|
| Bedroom 1      | 3.05 | х | 4.23 | 10' 0" | х | 13' 11" |
| Bedroom 2      | 2.00 | х | 3.00 | 6' 7"  | х | 9' 10"  |
| Bathroom       | 2.00 | х | 2.00 | 6' 7"  | х | 6' 7"   |

# BLOCK B

Plots 6-9, 12-15

Selected plots opposite hand

Total area 56.41 m<sup>2</sup> 606.97 sq ft

| Kitchen/Lounge | 6.02 | х | 4.10 | 19'9" × | 13' 5"  |
|----------------|------|---|------|---------|---------|
| Bedroom 1      | 3.05 | х | 4.23 | 10'0" × | 13' 11" |
| Bedroom 2      | 2.86 | х | 3.00 | 9'5" x  | 9' 10"  |
| Bathroom       | 2.00 | х | 2.00 | 6'7" x  | 6'7"    |