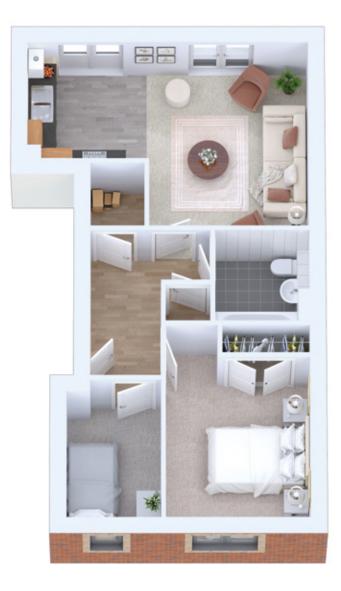

## BLOCK B

Plots 4, 5, 10 & 11

Selected plots opposite hand

Total area 54.03 m<sup>2</sup> 581.36 sq ft

| Kitchen/Lounge | 6.02 | х | 4.10 | 19' 9" | х | 13' 5"  |
|----------------|------|---|------|--------|---|---------|
| Bedroom 1      | 3.05 | х | 4.23 | 10' 0" | х | 13' 11" |
| Bedroom 2      | 2.00 | х | 3.00 | 6' 7"  | х | 9' 10"  |
| Bathroom       | 2.00 | х | 2.00 | 6' 7"  | х | 6' 7"   |

The Earn

**FIRST & SECOND FLOOR** 

FK7 9PN -