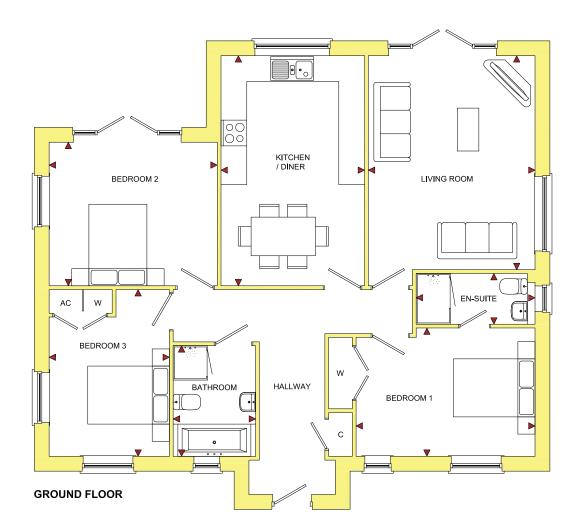

## **The Spires**

Moreton-on-Lugg, Herefordshire, HR4 8DE

| ROOM            | IMPERIAL / "     | METRIC / mm   |
|-----------------|------------------|---------------|
| Living Room     | 12' 9" x 16' 4"  | 3880 x 4982mm |
| Kitchen / Diner | 11' 0" x 17' 7"  | 3342 x 5357mm |
| Bedroom 1       | 13' 8" x 9' 10"  | 4166 x 2987mm |
| Bedroom 2       | 12' 10" x 11' 0" | 3912 x 3342mm |
| Bedroom 3       | 9' 2" x 12' 9"   | 2800 x 3880mm |
| Bathroom        | 6' 4" x 8' 6"    | 1918 x 2575mm |
| En-Suite        | 9' 1" x 3' 11"   | 2768 x 1180mm |

TOTAL FLOOR AREA 1068ft<sup>2</sup> / 99.2m<sup>2</sup>

## www.bellhomes.com

We strive to make each home and development as varied and interesting as possible. Therefore the above is for illustration purposes only and individual properties may vary. Please ask for details of specific properties, Every care has been taken with the preparation of this information, which has been produced for your guidance only and does not form part of a contract. The Plans are NOT TO SCALE. Please do not use this information for purchase of furnishings and furniture.