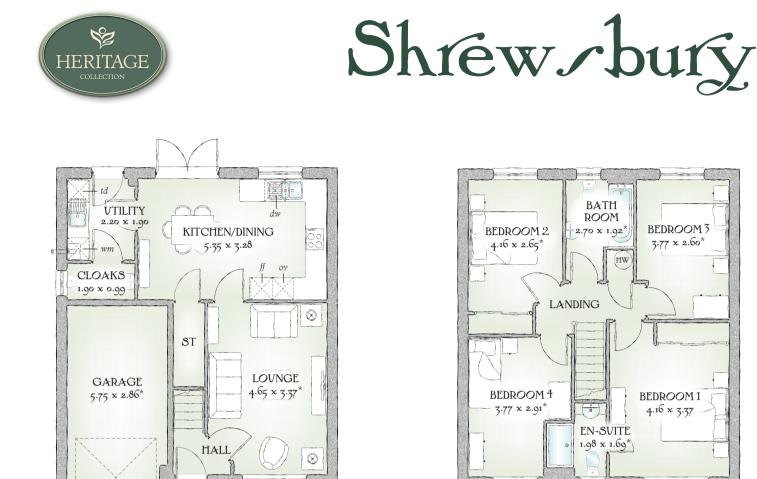

## **GROUND FLOOR**

| Lounge             | 15'3" x 11'1" | 4.65 x 3.37 m* |
|--------------------|---------------|----------------|
| Kitchen/<br>Dining | 17'7" x 10'9" | 5.35 x 3.28 m  |
| Cloaks             | 6'3" x 3'3"   | 1.90 x 0.99 m  |
| Utility            | 7'3" x 6'3"   | 2.20 x 1.90 m  |
| Garage             | 18'10" x 9'5" | 5.75 x 2.86 m* |

## FIRST FLOOR

| Bedroom 1 | 13'8" x 11'1" | 4.16 x 3.37 m  |
|-----------|---------------|----------------|
| En-suite  | 6'6" x 5'7"   | 1.98 x 1.69 m* |
| Bedroom 2 | 13'8" x 8'8"  | 4.16 x 2.65 m* |
| Bedroom 3 | 12'4" x 8'6"  | 3.77 x 2.60 m* |
| Bedroom 4 | 12'4" x 9'7"  | 3.77 x 2.91 m* |
| Bathroom  | 8'10" x 6'4"  | 2.70 x 1.92 m* |

Customers should note this illustration is an example of The Shrewsbury house type. All dimensions indicated are approximate and the furniture layout is for illustrative purposes only. Homes may be 'handed' (mirror image) versions of the illustrations, and may be detached, semi-detached or terraced. Materials used may differ from plot to plot including render and roof tile colours. Detailed plans and specifications are available for inspection for each plot at our Sales Centre during working hours and customers must check their individual specifications prior to making a reservation. KEY  $\textcircled{00}{00}$  Hob ov Oven // Fridge/freezer wm Washing machine space dw Dishwasher space td Tumble dryer space mv Hot water cylinder ST Cupboard

\* Max dimensions Note: Bedroom dimensions taken into wardrobe recess. All wardrobes are subject to site specification. Please see Sales Consultant for further details.