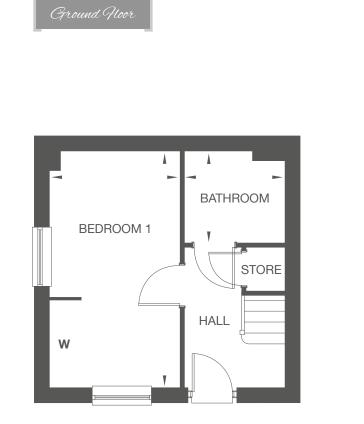

## Ground Floor

| Bedroom 1 | 2.72m max. x 4.93m max.<br>8´ 11´´ max. x 16´ 2´´ max. |
|-----------|--------------------------------------------------------|
| Bathroom  | 2.10m max. x 1.90m max.<br>6´ 11´´ max. x 6´ 3´´ max.  |