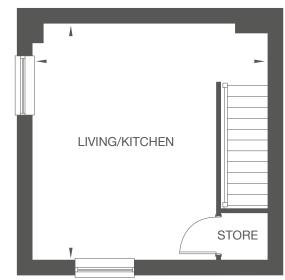

## First Floor

Living/Kitchen 4.93m max. x 4.93m max. 16' 2'' max. x 16' 2'' max.

Total Area =  $49.42m^2 532 \text{ ft}^2$ 

Information shown is for guidance only. These particulars should not be relied upon to accurately describe any aspect of the property. Although every care has been taken to ensure that information is correct, floor layout, dimensions and specification details shown are indicative only and may have been updated since this brochure was printed. Contents of this brochure do not constitute a contract, part of a contract or warranty. Please check site plan for plot handings and speak to a sales advisor to review full working drawings.