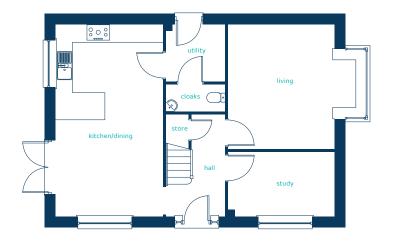

#### **Ground Floor Plan**

| Room           | Imperial      | Metric        |
|----------------|---------------|---------------|
| Kitchen/Dining | 21'1" x 11'9" | 6.43m x 3.57m |
| Living Room    | 14'2" x 13'9" | 4.33m x 4.18m |
| Study          | 11'7" × 7'1"  | 3.54m x 2.16m |
| Utility        | 6'5" x 6'3"   | 1.95m x 1.9m  |
| Cloaks         | 6'5" x 3'     | 1.95m x 0.92m |
|                |               |               |