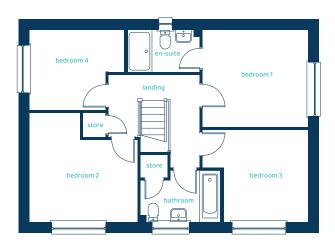

#### First Floor Plan

| Room      | Imperial      | Metric        |
|-----------|---------------|---------------|
| Bedroom 1 | 11'8" x 10'8" | 3.55m 3.25m   |
| En-suite  | 8' x 4'7"     | 2.43m x 1.4m  |
| Bedroom 2 | 12' x 11'11"  | 3.65m x 3.63m |
| Bedroom 3 | 11'8" x 10'2" | 3.55m x 3.09m |
| Bedroom 4 | 10'5" x 8'10" | 3.17m x 2.69m |
| Bathroom  | 8'10" x 5'7"  | 2.7m x 1.71m  |