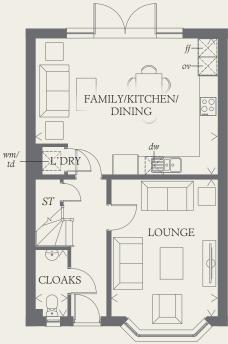

KITCHEN/ DINING LOUNGE 16'4" x 11'6" 4.97 x 3.51 m

6'9" x 3'6"

19'8" x 14'9"

GROUND FLOOR

FAMILY/

CLOAKS

| BEDROOM 1  | 14'4" x 10'6" | 4.36 x 3.21 m |
|------------|---------------|---------------|
| EN-SUITE 1 | 8'10" x 7'3"  | 2.70 x 2.20 m |
| BEDROOM 2  | 9'8" x 8'9"   | 2.94 x 2.66 m |
| EN-SUITE 2 | 6'4" x 5'9"   | 1.93 x 1.76 m |
| BEDROOM 3  | 10'4" x 9'9"  | 3.15 x 2.97 m |
| EN-SUITE 3 | 6'4" x 4'3"   | 1.93 x 1.29 m |

5.99 x 4.49 m

2.05 x 1.06 m

KEY
Hob
Ov Oven

td Tumble dryer space

Hw Hot water cylinder

ST Cupboard

## Fridge/freezer

wm Washing machine spacedw Dishwasher space

< Denotes where dimensions are taken from. All wardrobes are subject to site specification. Please see Sales Consultant for further details.