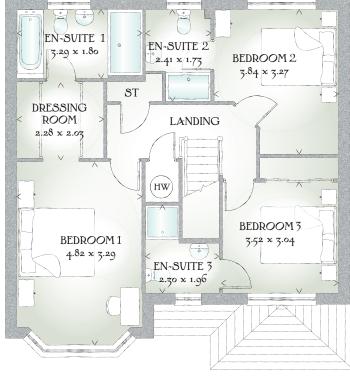

## FIRST FLOOR

| Bedroom 1  | 15'10" x 10'10" | 4.82 x 3.29 m |
|------------|-----------------|---------------|
| En-suite 1 | 10'10" x 5'11"  | 3.29 x 1.80 m |
| Dressing   | 7'6" x 6'8"     | 2.28 x 2.03 m |
| Bedroom 2  | 12'7" x 10'9"   | 3.84 x 3.27 m |
| En-suite 2 | 7'11" x 5'8"    | 2.41 x 1.73 m |
| Bedroom 3  | 11'7" x 10'0"   | 3.52 x 3.04 m |
| En-suite 3 | 7'7" x 6'5"     | 2.30 x 1.96 m |

KEY Hob ov Oven ff Fridge/freezer wm Washing machine space dw Dishwasher space td Tumble dryer space www Hot water cylinder ST Cupboard

< Denotes where dimensions are taken from. All wardrobes are subject to site specification. Please see Sales Consultant for further details.