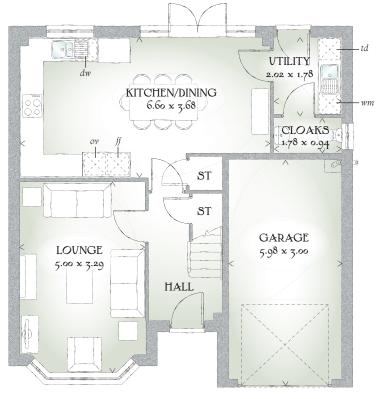

## GROUND FLOOR

| Lounge             | 16'5" x 10'10" | 5.00 x 3.29 m |
|--------------------|----------------|---------------|
| Kitchen/<br>Dining | 21'8" x 12'1"  | 6.60 x 3.68 m |
| Utility            | 6'8" x 5'10"   | 2.02 x 1.78 m |
| Cloaks             | 5'10" x 3'1"   | 1.78 x 0.94 m |
| Garage             | 19'4" x 9'10"  | 5.98 x 3.00 m |

KEY Hob ov Oven ff Fridge/freezer wm Washing machine space dw Dishwasher space td Tumble dryer space www Hot water cylinder ST Cupboard

< Denotes where dimensions are taken from. All wardrobes are subject to site specification. Please see Sales Consultant for further details.