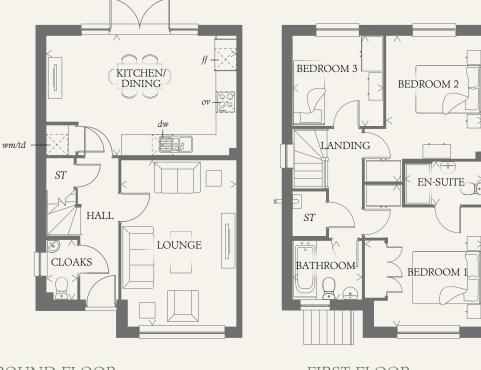

GROUND FLOOR

| KITCHEN/<br>DINING | 18'2" x 11'5"  | 5.53 x 3.47 m |
|--------------------|----------------|---------------|
| LOUNGE             | 15'11" x 11'0" | 4.84 x 3.35 m |
| CLOAKS             | 5'10" x 2'11"  | 1.76 x 0.90 m |

#### FIRST FLOOR

| BEDROOM 1 | 11'5" x 11'3" | 3.47 x 3.42 m |
|-----------|---------------|---------------|
| BEDROOM 2 | 11'9" x 9'3"  | 3.58 x 2.81 m |
| BEDROOM 3 | 8'8" x 8'7"   | 2.64 x 2.62 m |
| EN-SUITE  | 7'5" x 4'1"   | 2.26 x 1.25 m |
| BATHROOM  | 6'8" x 5'7"   | 2.02 x 1.71 m |
|           |               |               |

| KEI | ſ    |
|-----|------|
| 00  | Hob  |
| ov  | Oven |

td Tumble dryer space ST Cupboard

ff Fridge/freezer
wm Washing machine space

dw Dishwasher space

< Denotes where dimensions are taken from. All wardrobes are subject to site specification. Please see Sales Consultant for further details.