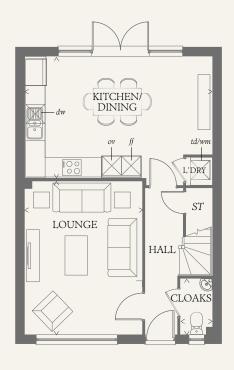

### GROUND FLOOR

| LOUNGE             | 15'5" x 11'7"  | 4.71 x 3.52 m |
|--------------------|----------------|---------------|
| KITCHEN/<br>DINING | 18'11" x 12'3" | 5.77 x 3.73 m |
| CLOAKS             | 5'7" x 3'3"    | 1.71 x 0.98 m |
| LAUNDRY            | 2'10" x 2'7"   | 0.87 x 0.80 m |

KEY

00 Hob

td Tumble dryer space ST Cupboard

ov Oven

ff Fridge/freezerwm Washing machine space

dw Dishwasher space

aw Dishwashe

THINK. 193733 EF\_WARW\_DM.5 RV

< Denotes where dimensions are taken from. All wardrobes are subject to site specification. Please see Sales Consultant for further details