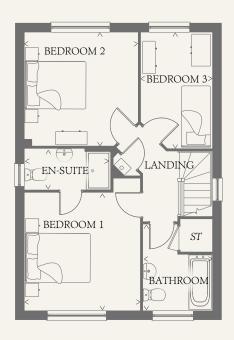

### FIRST FLOOR

| BEDROOM 1 | 11'11" x 11'8" | 3.63 x 3.55 m |
|-----------|----------------|---------------|
| EN-SUITE  | 8'8" x 4'2"    | 2.64 x 1.28 m |
| BEDROOM 2 | 11'6" x 11'5"  | 3.50 x 3.49 m |
| BEDROOM 3 | 11'9" x 7'2"   | 3.58 x 2.19 m |
| BATHROOM  | 8'8" x 7'0"    | 2.65 x 2.13 m |

< Denotes where dimensions are taken from. All wardrobes are subject to site specification. Please see Sales Consultant for further details