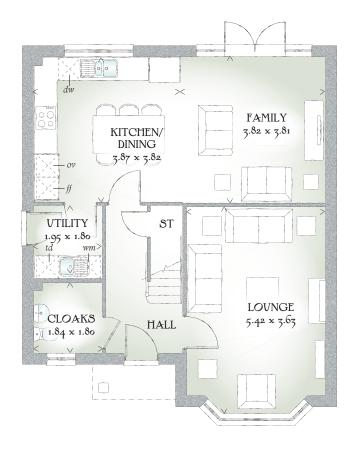

## GROUND FLOOR

| Lounge             | 17'9" x 11'11" | 5.42 x 3.63 m |
|--------------------|----------------|---------------|
| Kitchen/<br>Dining | 12'8" x 12'6"  | 3.87 x 3.82 m |
| Family             | 12'6" x 12'6"  | 3.82 x 3.81 m |
| Utility            | 6'5" x 5'11"   | 1.95 x 1.80 m |
| Cloaks             | 6'6" x 5'11"   | 1.84 x 1.80 m |

< Denotes where dimensions are taken from. All wardrobes are subject to site specification. Please see Sales Consultant for further details.