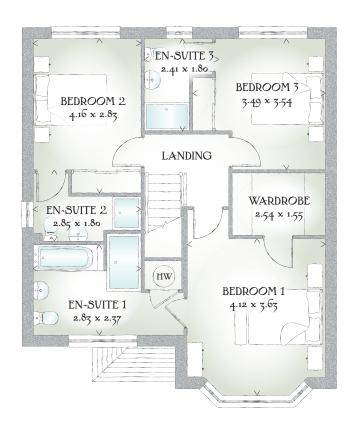

## FIRST FLOOR

| Bedroom 1  | 13'6" x 11'11" | 4.12 x 3.63 m |
|------------|----------------|---------------|
| En-suite 1 | 9'3" x 7'9"    | 2.83 x 2.37 m |
| Wardrobe   | 8'4" x 5'1"    | 2.54 x 1.55 m |
| Bedroom 2  | 13'8" x 9'3"   | 4.16 x 2.83 m |
| En-suite 2 | 9'4" x 5'11"   | 2.85 x 1.80 m |
| Bedroom 3  | 11'7" x 11'3"  | 3.49 x 3.54 m |
| En-suite 3 | 7'11" x 5'11"  | 2.41 x 1.80 m |

< Denotes where dimensions are taken from. All wardrobes are subject to site specification. Please see Sales Consultant for further details.