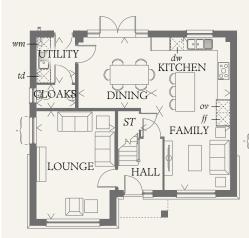

| GROU | CIL | CI | $\bigcirc\bigcirc$ D |
|------|-----|----|----------------------|
|      |     |    |                      |

| LOUNGE  | 17'2" x 12'    | 5.25 x 3.66 m |
|---------|----------------|---------------|
| KITCHEN | 10'8" x 11'8"  | 3.29 x 3.60 m |
| FAMILY  | 12'6" x 9'9"   | 3.83 x 3.02 m |
| DINING  | 10'10" x 10'8" | 3.35 x 3.29 m |
| UTILITY | 6'9" x 5'9"    | 2.11 x 1.80 m |
| CLOAKS  | 3'6" x 5'9"    | 1.10 x 1.80 m |

< Denotes where dimensions are taken from. All wardrobes are subject to site specification. Please see Sales Consultant for further details.

ov Oven

td Tumble dryer space
Hw Hot water cylinder

ff Fridge/freezerwm Washing machine space

ST Cupboard

\* Additional windo

dw Dishwasher space

 Additional windows for corner plots

THINK. EF\_HIG5\_DM.7 | AF 129287