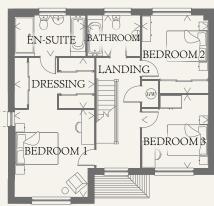

### FIRST FLOOR

| BEDROOM 1 | 13'4" x 12'2" | 4.07 x 3.72 m |
|-----------|---------------|---------------|
| DRESSING  | 7'6" x 10'7"  | 2.33 x 3.27 m |
| EN-SUITE  | 10'6" x 6'2"  | 3.23 x 1.90 m |
| BEDROOM 2 | 10'2" x 11'9" | 3.10 x 3.62 m |
| BEDROOM 3 | 10'1" x 11'1" | 3.07 x 3.39 m |
| BATHROOM  | 8'0" x 6'2"   | 2.45 x 1.90 m |

< Denotes where dimensions are taken from. All wardrobes are subject to site specification. Please see Sales Consultant for further details.

ov Oven

td Tumble dryer space
Hw Hot water cylinder

ff Fridge/freezerwm Washing machine space

ST Cupboard

\* Additional windo

dw Dishwasher space

 Additional windows for corner plots

THINK. EF\_HIG5\_DM.7 | AF 129287