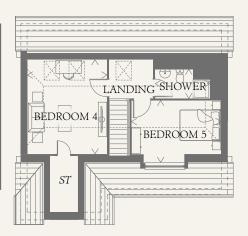

### SECOND FLOOR

| BEDROOM 4 | 14'5" x 12'2" | 4.41 x 3.72 m |
|-----------|---------------|---------------|
| BEDROOM 5 | 13'7" x 9'5"  | 4.18 x 2.90 m |
| SHOWER    | 8'5" x 4'5"   | 2.58 x 1.37 m |

Details relate only to plots: 116, 269, 314.

\*Cornor plots 153, 162, 309 - come with additional windows

Customers should note this illustration is an example of the Highgate house type. All dimensions indicated are approximate and the furniture layout is for illustrative purposes only. Homes may be 'handed' (mirror image) versions of the illustrations, and may be detached, semi-detached or terraced. Materials used may differ from plot to plot including render and roof tile colours. Detailed plans and specifications are available for inspection for each plot at our Sales Centre during working hours and customers must check their individual specifications prior to making a reservation.