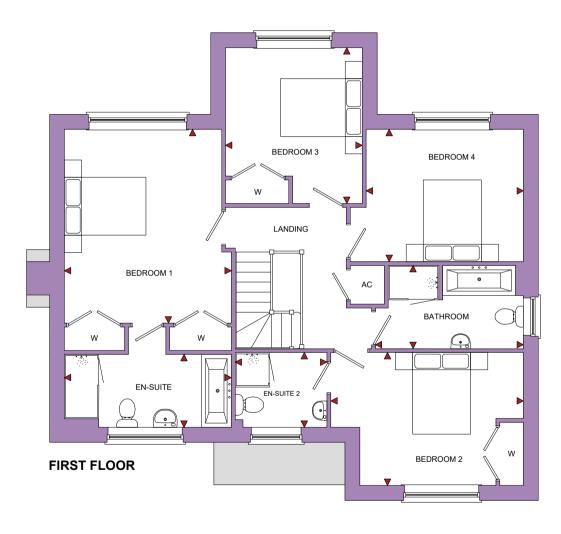

## The Oaks

Lea, Ross-on-Wye, HR9 7LQ

| ROOM       | IMPERIAL / "     | METRIC / mm   |
|------------|------------------|---------------|
| Bedroom 1  | 12' 9" x 14' 10" | 3887 x 4509mm |
| Bedroom 2  | 14' 9" x 10' 2"  | 4485 x 3093mm |
| Bedroom 3  | 10' 6" x 11' 11" | 3185 x 3626mm |
| Bedroom 4  | 12' 0" x 10' 1"  | 3662 x 3078mm |
| Bathroom   | 11' 4" x 6' 4"   | 3447 x 1938mm |
| En-Suite   | 12' 9" x 5' 7"   | 3887 x 1700mm |
| En-Suite 2 | 7' 0" x 5' 9"    | 2137 x 1743mm |

TOTAL FLOOR AREA 1854ft<sup>2</sup> / 172.7m<sup>2</sup>