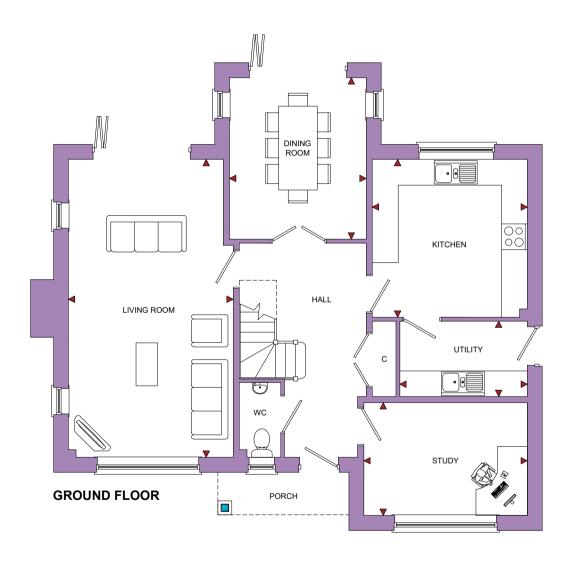

## The Oaks

Lea, Ross-on-Wye, HR9 7LQ

| ROOM        | IMPERIAL / "     | METRIC / mm   |
|-------------|------------------|---------------|
| Living Room | 12' 7" x 22' 9"  | 3835 x 6935mm |
| Kitchen     | 11' 10" x 12' 1" | 3610 x 3675mm |
| Dining Room | 10' 6" x 12' 4"  | 3185 x 3760mm |
| Study       | 12' 6" x 8' 7"   | 3810 x 2625mm |
| Utility     | 9' 9" x 5' 9"    | 2972 x 1757mm |

TOTAL FLOOR AREA 1854ft<sup>2</sup> / 172.7m<sup>2</sup>